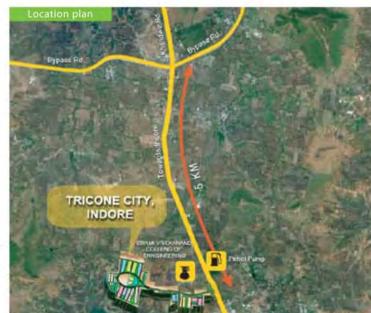

The Signature of a global lifestyle...

Tricone City, Indore

...a global life style

Tricone City, Indore is a residential township, sprawling over 150 acres of green area located on main Indore Khandwa road. With well planned parks, state-of-art amenities, open green spaces, jogging tracks and wide roads dotted with trees, Tricone City brings to you an unparalleled living experience in an environment of abundant greenery and a naturally unspoilt landscape.

# Indore Office

CITY: 605, 6th floor, NRK Bizpark, Plot No. 397 & 405 PU-4, Scheme No. 54 Vijay Nagar Square, Indore, M.P. - 452001

SITE: Khandwa Road, Datoda, Tehsil Mhow, Indore, M.P., India, Pin Code: 450020