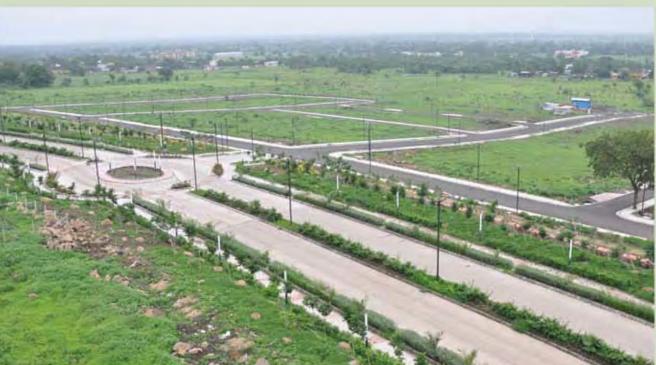

The Signature of a global lifestyle...

Tricone City, Indore

...a global life style

Tricone City, Indore is a residential township, sprawling over 150 acres of green area located on main Indore Khandwa road. With well planned parks, state-of-art amenities, open green spaces, jogging tracks and wide roads dotted with trees, Tricone City brings to you an unparalleled living experience in an environment of abundant greenery and a naturally unspoilt landscape.

All TPI projects offer eco friendly features in the form of open green spaces, rain water harvesting system, water recycling and usage of solar power and other forms of renewable energy wherever feasible.