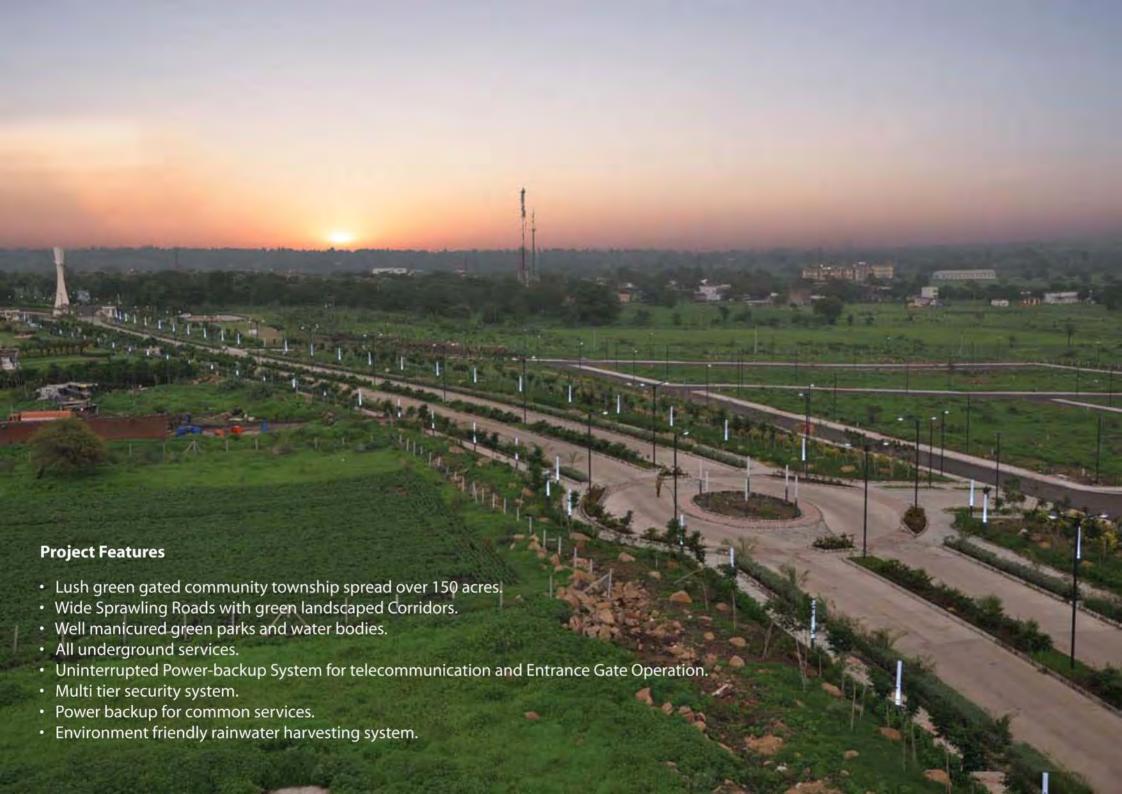

The Signature of a global lifestyle...

Tricone City, Indore

...a global life style

Tricone City, Indore is a residential township, sprawling over 150 acres of green area located on main Indore Khandwa road. With well planned parks, state-of-art amenities, open green spaces, jogging tracks and wide roads dotted with trees, Tricone City brings to you an unparalleled living experience in an environment of abundant greenery and a naturally unspoilt landscape.

All TPI projects offer eco friendly features in the form of open green spaces, rain water harvesting system, water recycling and usage of solar power and other forms of renewable energy wherever feasible.