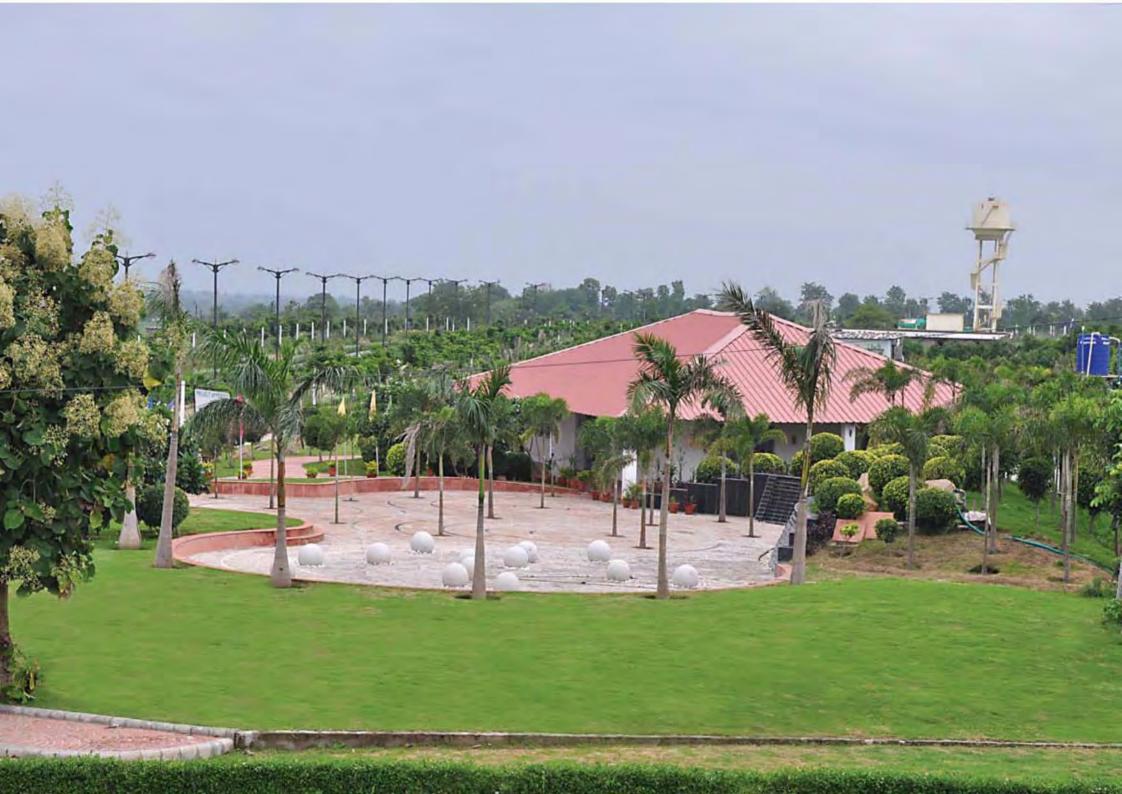

The Signature of a global lifestyle...

Tricone City, Indore

...a global life style

Tricone City, Indore is a residential township, sprawling over 150 acres of green area located on main Indore Khandwa road. With well planned parks, state-of-art amenities, open green spaces, jogging tracks and wide roads dotted with trees, Tricone City brings to you an unparalleled living experience in an environment of abundant greenery and a naturally unspoilt landscape.

All TPI projects offer eco friendly features in the form of open green spaces, rain water harvesting system, water recycling and usage of solar power and other forms of renewable energy wherever feasible.