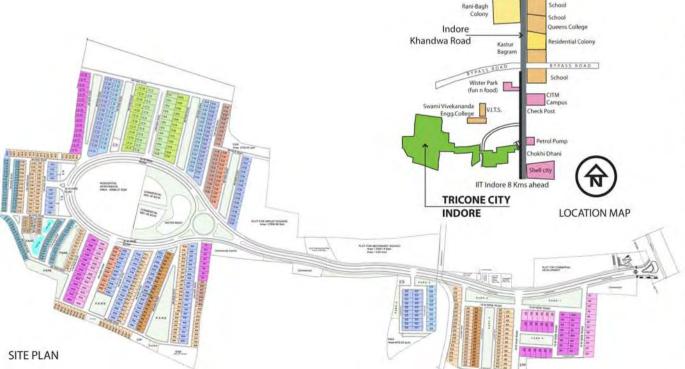

The Signature of a global lifestyle...

Tricone City, Indore

...a global life style

Tricone City, Indore is a residential township, sprawling over 150 acres of green area located on main Indore Khandwa road. With well planned parks, state-of-art amenities, open green spaces, jogging tracks and wide roads dotted with trees, Tricone City brings to you an unparalleled living experience in an environment of abundant greenery and a naturally unspoilt landscape.

# A COMPLETE LIVING EXPERIENCE

Tricone City aims at creating a self-contained world where all your needs will be met on location.

- Commercial Complex
- A dedicated clubhouse for the residents
- Community Centre
- Round the clock security
- Secondary School
- Health Centre, Post offices and Banks