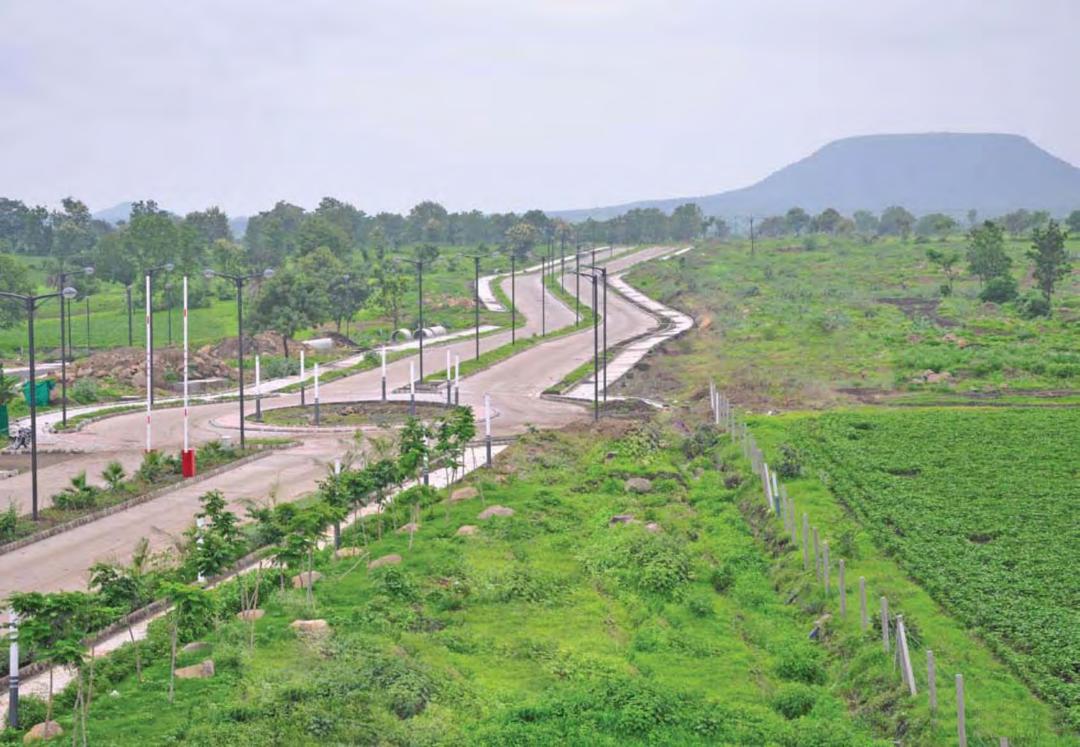

The Signature of a global lifestyle...

Tricone City, Indore

...a global life style

Tricone City, Indore is a residential township, sprawling over 150 acres of green area located on main Indore Khandwa road. With well planned parks, state-of-art amenities, open green spaces, jogging tracks and wide roads dotted with trees, Tricone City brings to you an unparalleled living experience in an environment of abundant greenery and a naturally unspoilt landscape.

All TPI projects offer eco friendly features in the form of open green spaces, rain water harvesting system, water recycling and usage of solar power and other forms of renewable energy wherever feasible.