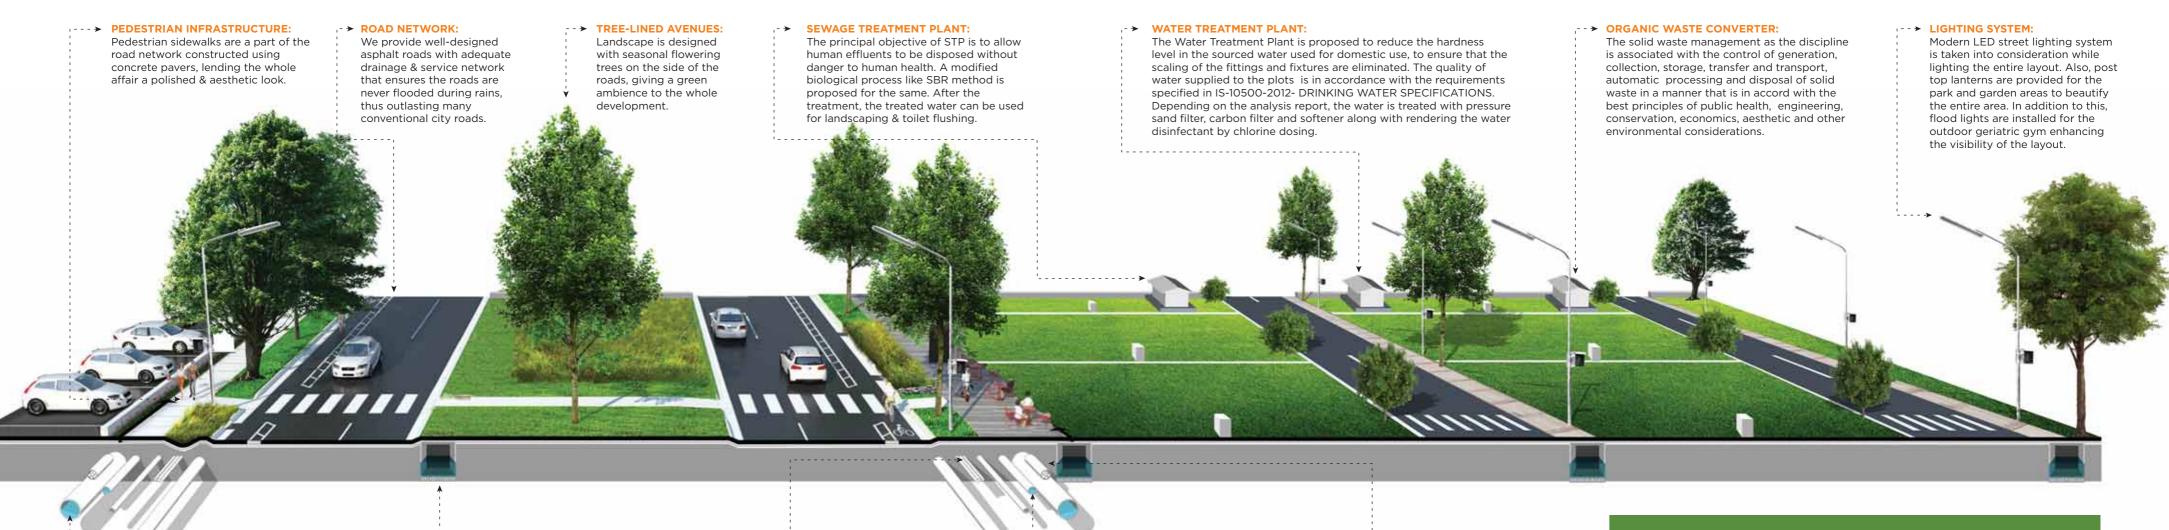

### > SUSTAINABLE DRAINAGE SYSTEMS:

Soil & waste pipes are an integral part of the drainage system which carry foul and ablution wastes from the fixtures to the sewer system outside the building. It is designed for the efficient and quick disposal of sewage and waste water, providing essential hygienic and healthy environment conditions for each plot.

#### ------ RAINWATER HARVESTING:

Rainwater harvesting does recharging of the ground water by soak/ percolation pits running along the drain. The excess water post harvesting is disposed to the external municipal drain as topology of the site.

### --> MODERN ELECTRICIAL CABLING: --------> WATER SYSTEM:

From ground transformers to underground cabling, the infrastructure will be far more effective and far less intrusive.

The water supply system is designed to provide reliable service, easy maintenance and most hygienic conditions for the project. Through a suitable capacity overhead tank, water is supplied via a gravity distribution system enhancing the flow pressure for each plot.

### '--> COMMUNICATION NETWORK:

Designed DWC piping network is provided to facilitate cabling for television, telephone and modem along with the cable inspection chambers installed at regular intervals.