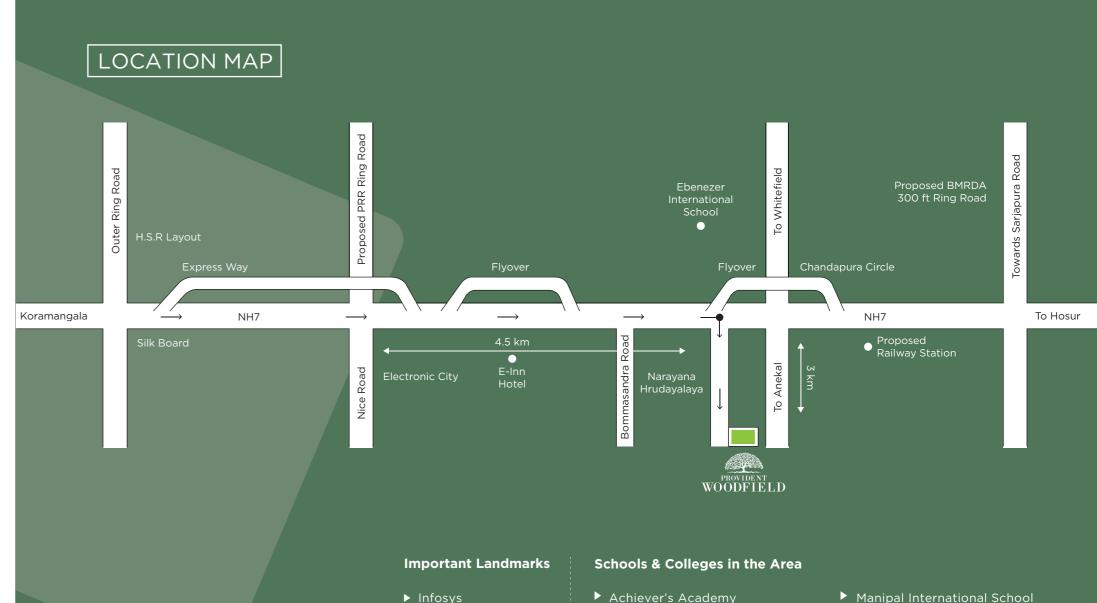

## WHERE YOU LIVE IS AS IMPORTANT AS HOW YOU LIVE. Provident Woodfield is at the epicentre of Bangalore's IT hub, Electronic City. Well-connected by highways, flyovers and the upcoming Metro Network, the place is in close proximity to Koramangala, HSR Layout and BTM Layout. All the ITBT majors like Infosys, Wipro, TCS and Biocon are closeby.Commute to offices, schools and entertainment hubs can be accomplished in mere minutes. In fact, this location retains the charm of a quiet getaway that's a far cry from the chaos of the city.

- ▶ Infosys
- ▶ Wipro
- ▶ Tech Mahendra
- ▶ TCS
- ▶ Biocon
- ▶ Narayana Hrudhayala
- ► Ebenezer International School
  - ► Treamis World School
  - Surana Vidyalaya
  - ▶ D American International School
  - ▶ Nazareth School

- Manipal International School
- ► Edify School
- ► Sri Chaitanya School
- ► BTL Institute of Technology & Management
- Narayana college of Nursing