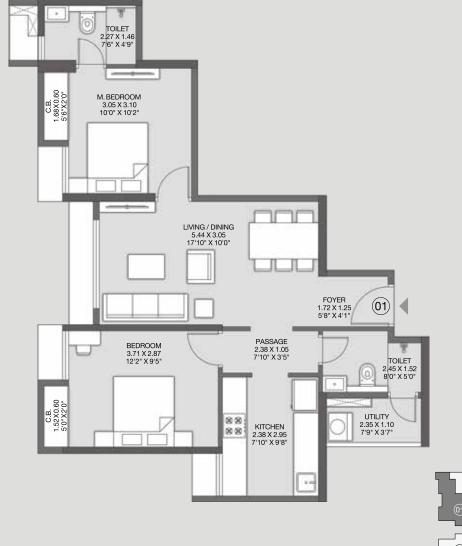

### 2 PREMIUM

The furniture, decorative items, etc. shown in the plan are only suggested and the same are not intended or obligated to be provided as per specifications and/or service in the flat/unit and does not form part of the standard specifications. The plan represents unit series 2 of Tower / wing 1 to 31 sq.m. = 10.764 sq.ft.