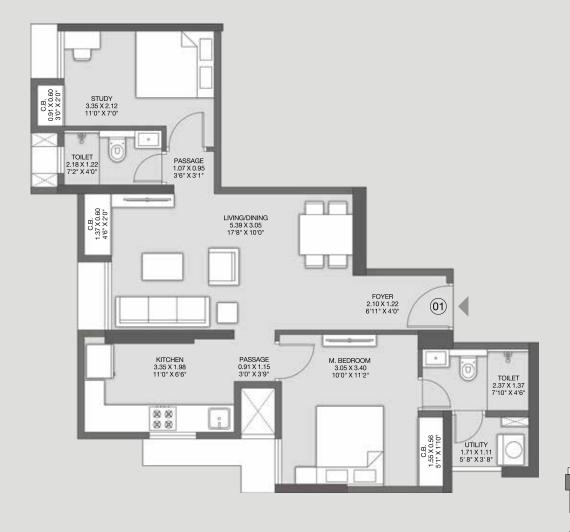

### 2 LUXE

The furniture, decorative items, etc. shown in the plan are only suggested and the same are not intended or obligated to be provided as per specifications and/or service in the flat/unit and does not form part of the standard specifications. The plan represents unit series 1 of Tower / wing 4 to 91 sq.m. = 10.764 sq.ft.