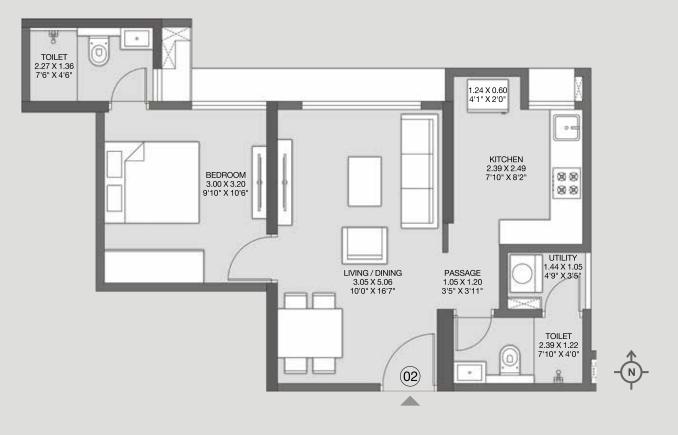

### UNIT PLAN

### 2 PREMIUM

The furniture, decorative items, etc. shown in the plan are only suggested and the same are not intended or obligated to be provided as per specifications and/or service in the flat/unit and does not form part of the standard specifications. The plan represents unit series 2 of Tower / wing 1 to 31 sq.m. = 10.764 sq.ft.