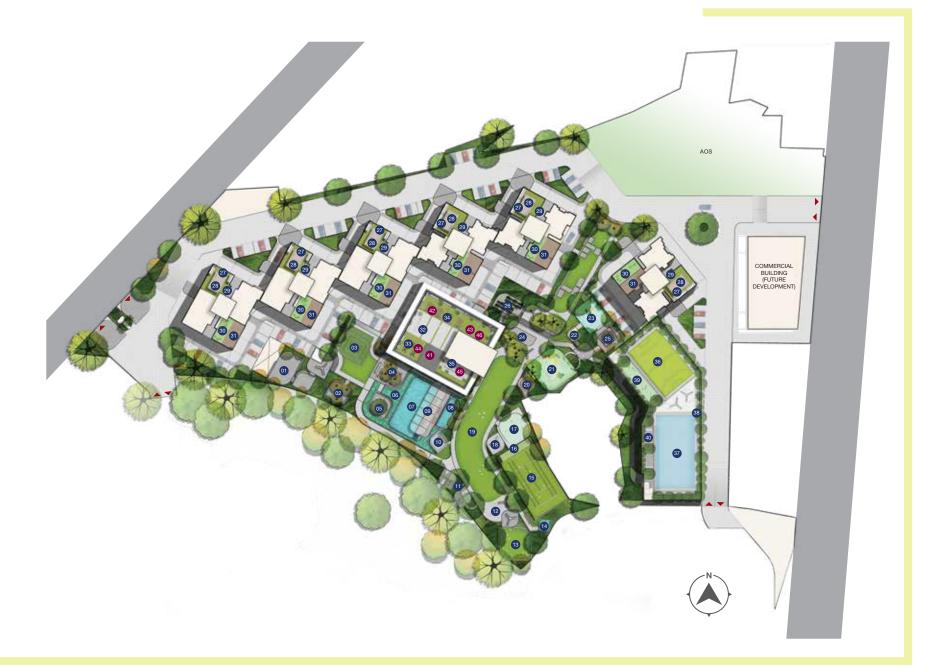

### **MASTER LAYOUT PLAN**

#### AMENITIES ON GROUND

- Music Garden
- 2 Meditation Garden with Laughter Therapy Park
- 3 Open Lawn with Fragrance court
- 4 Pool side Party deck with Barbeque Counter
- 5 Yoga Garden
- 6 Bio Pool
- 7 Swimming Pool Adults
- 8 Swimming Pool Kids
- 9 Pool side Deck with Sun Loungers
- 10 Feature Pavilion
- 11 Tree House with slides and hammocks
- 12 Surface Painting Area (washable surface)
- 13 Pet Park
- 14 Pet Water zone
- 15 Tennis Court
- 16 Box Cricket
- 17 Skating Bowl
- 18 Feature Pavilion with seating
- 19 Open Party Lawn
- 20 Sand pits for kids
- 21 Kids' Play zone
- 22 Baby Play zone
- 23 Toddlers' Play Area
- 24 Interactive fountain for kids
- 25 Senior Citizen Area with Reflexology Walkway
- 26 Organic Plantation Area

#### AMENITIES ON BUILDING ROOF TOP

- 27 Barbeque Counter
- 28 Seating Lounge
- 29 Star Gazing deck
- 30 Sky Gym
- 31 Sky Meditation Pavilion

#### AMENITIES ON CLUB HOUSE ROOF TOP

- 32 Barbeque Counter
- 33 Café style seating area
- 34 Community style seating area
- 35 Life Size Chess board

#### AMENITIES ON MLCP ROOF TOP

- 36 Futsal Court
- 37 Multipurpose play court
- 38 Jogging / Walking track
- 39 Cross fit out door fitness area
- 40 Board Games area

#### AMENITIES IN CLUB HOUSE

- 41 Multipurpose Hall
- 42 Badminton court
- 43 Creche
- 44 Gym
- 45 Library
- 46 Indoor game room

This is an artist's impression indicating the anticipated appearance of the ongoing development.