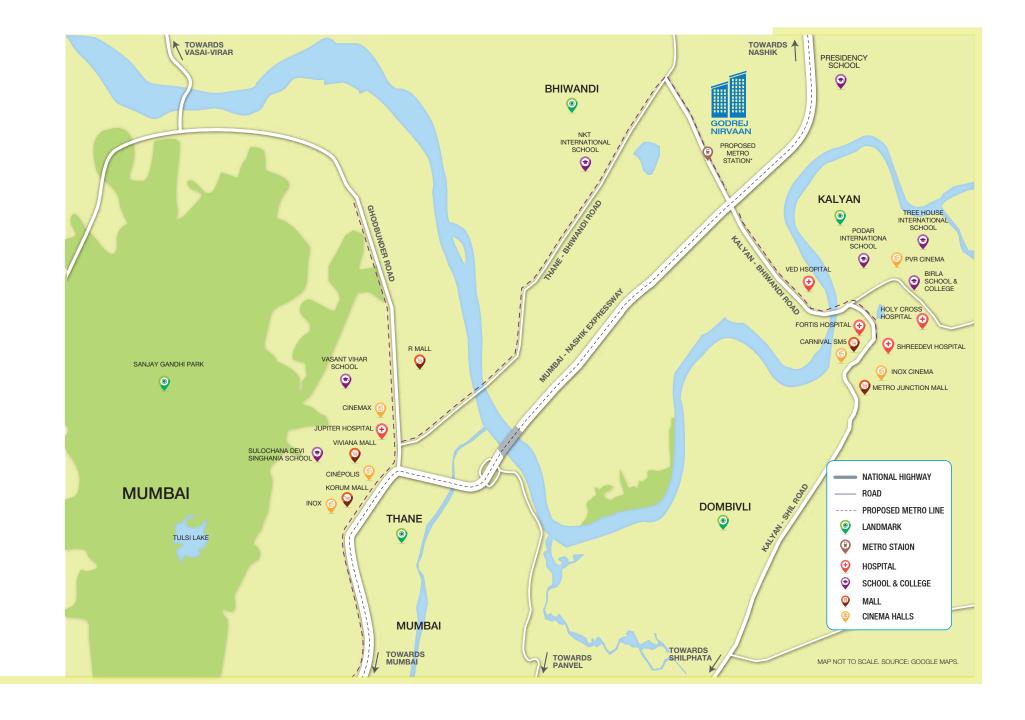

## The world around you

Source: Google Maps. Travel time basis normal traffic conditions. \*https://mmrda.maharashtra.gov.in/metro-line-5#

**EASY ACCESSIBILITY TO** 

Pune, Nashik, Goa and Ahmedabad

### **IMPROVED CONNECTIVITY TO THANE**

Metro line 5 will run from Thane to Kalyan, through Bhiwandi.

MMRDA on 7<sup>th</sup> August 2019 annouced the construction of

Metro line 5 to start post monsoon#

Metro Line 5 will be connected with Metro Line 4 and Metro Line 12\*

### **BRIDGE**

The proposed **980-metre-long-bridge** will reduce travel time from Mankoli to Dombivli to **5 minutes** 

### 126 km long, 8 lane corridor,

from Virar to Alibaug which will connect important towns such as Virar, Panvel, Bhiwandi, Kalyan, Pen, Uran and Alibaug.