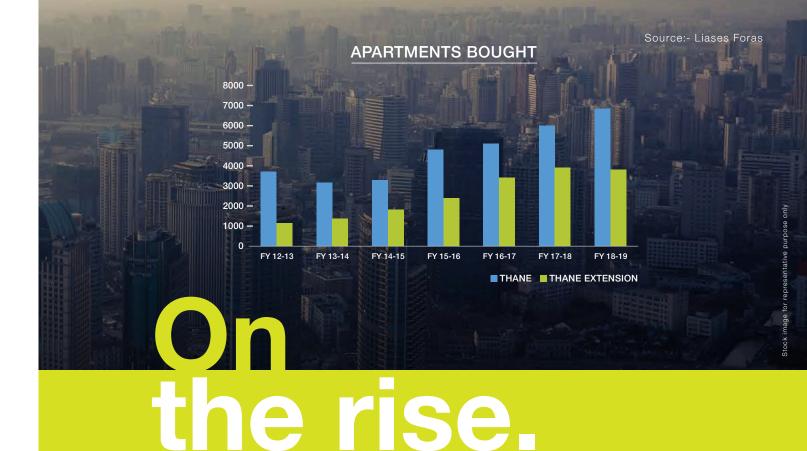

Over last 6 Years percentage growth in apartments bought in Thane has been 88%, while for Thane Extension it has been

232%

Thane extension has retained a Compounded Annual Growth Rate (CAGR) of greater than 20% in the past 5 years.