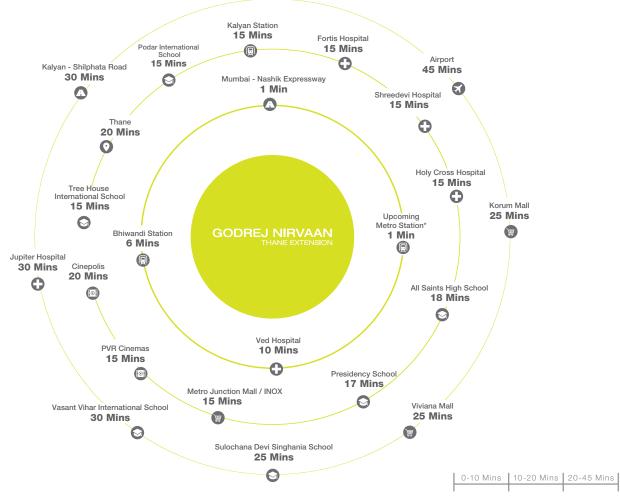

## The world around you

Source: Google Maps. Travel time basis normal traffic conditions. \*https://mmrda.maharashtra.gov.in/metro-line-5#

**EASY ACCESSIBILITY TO** 

Pune, Nashik, Goa and Ahmedabad

### **IMPROVED CONNECTIVITY TO THANE**

Metro line 5 will run from Thane to Kalyan, through Bhiwandi.

MMRDA on 7<sup>th</sup> August 2019 annouced the construction of

Metro line 5 to start post monsoon#

Metro Line 5 will be connected with Metro Line 4 and Metro Line 12\*