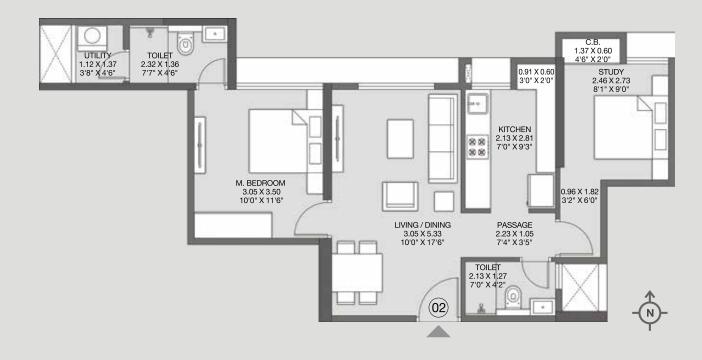

### UNIT PLAN

### 2 LUXE

The furniture, decorative items, etc. shown in the plan are only suggested and the same are not intended or obligated to be provided as per specifications and/or service in the flat/unit and does not form part of the standard specifications. The plan represents unit series 1 of Tower / wing 4 to 91 sq.m. = 10.764 sq.ft.