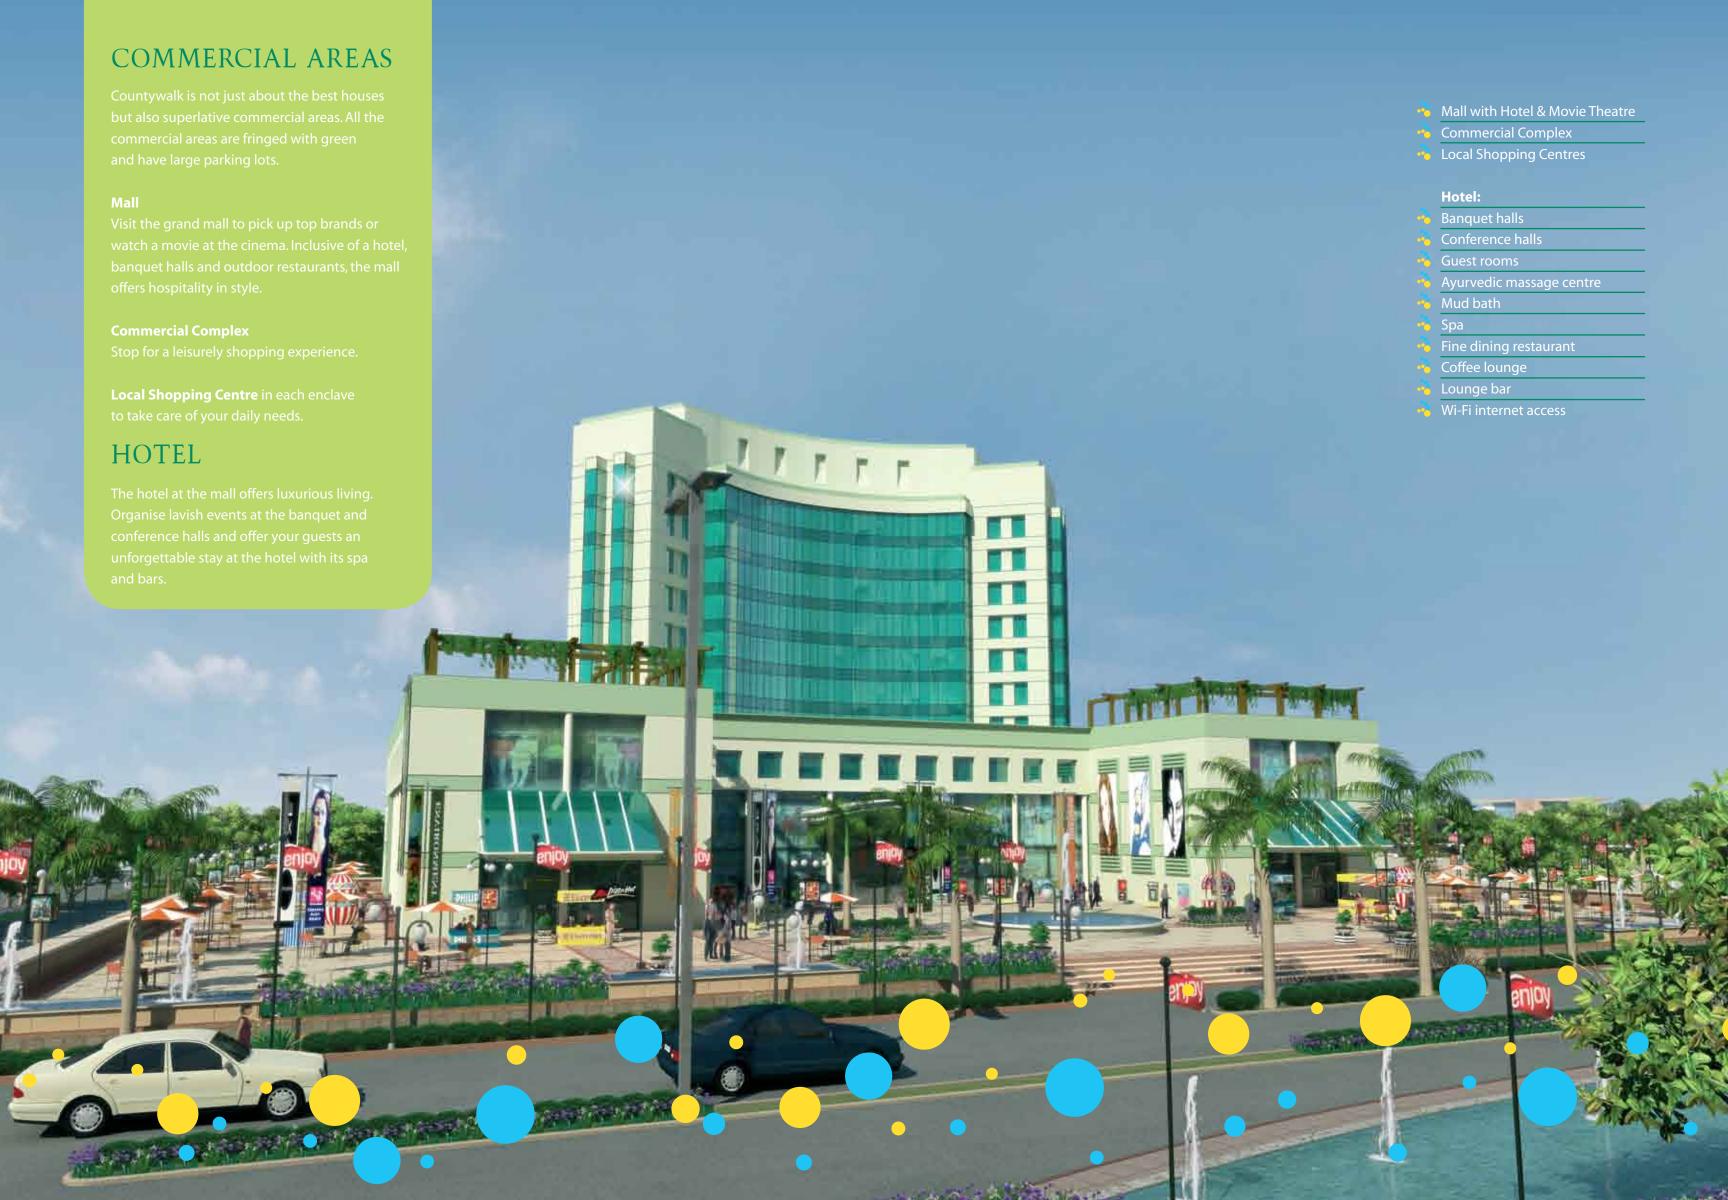

#### COMMERCIAL

#### Mal

otal area : 152463.3 sg. f

# Local Shopping Centre

.

Commercial Complex (SCO)

#### HOTEL

(including banquet halls)

「otal area : 1,21,923 sq. ft.

#### Facilities

Banquet hall

Guest rooms

Conference halls

Avurvedic massage centre

Mud bath

Spa

Fine dining restaurant

Coffee loung

Lounge bar

Wi-Fi internet access