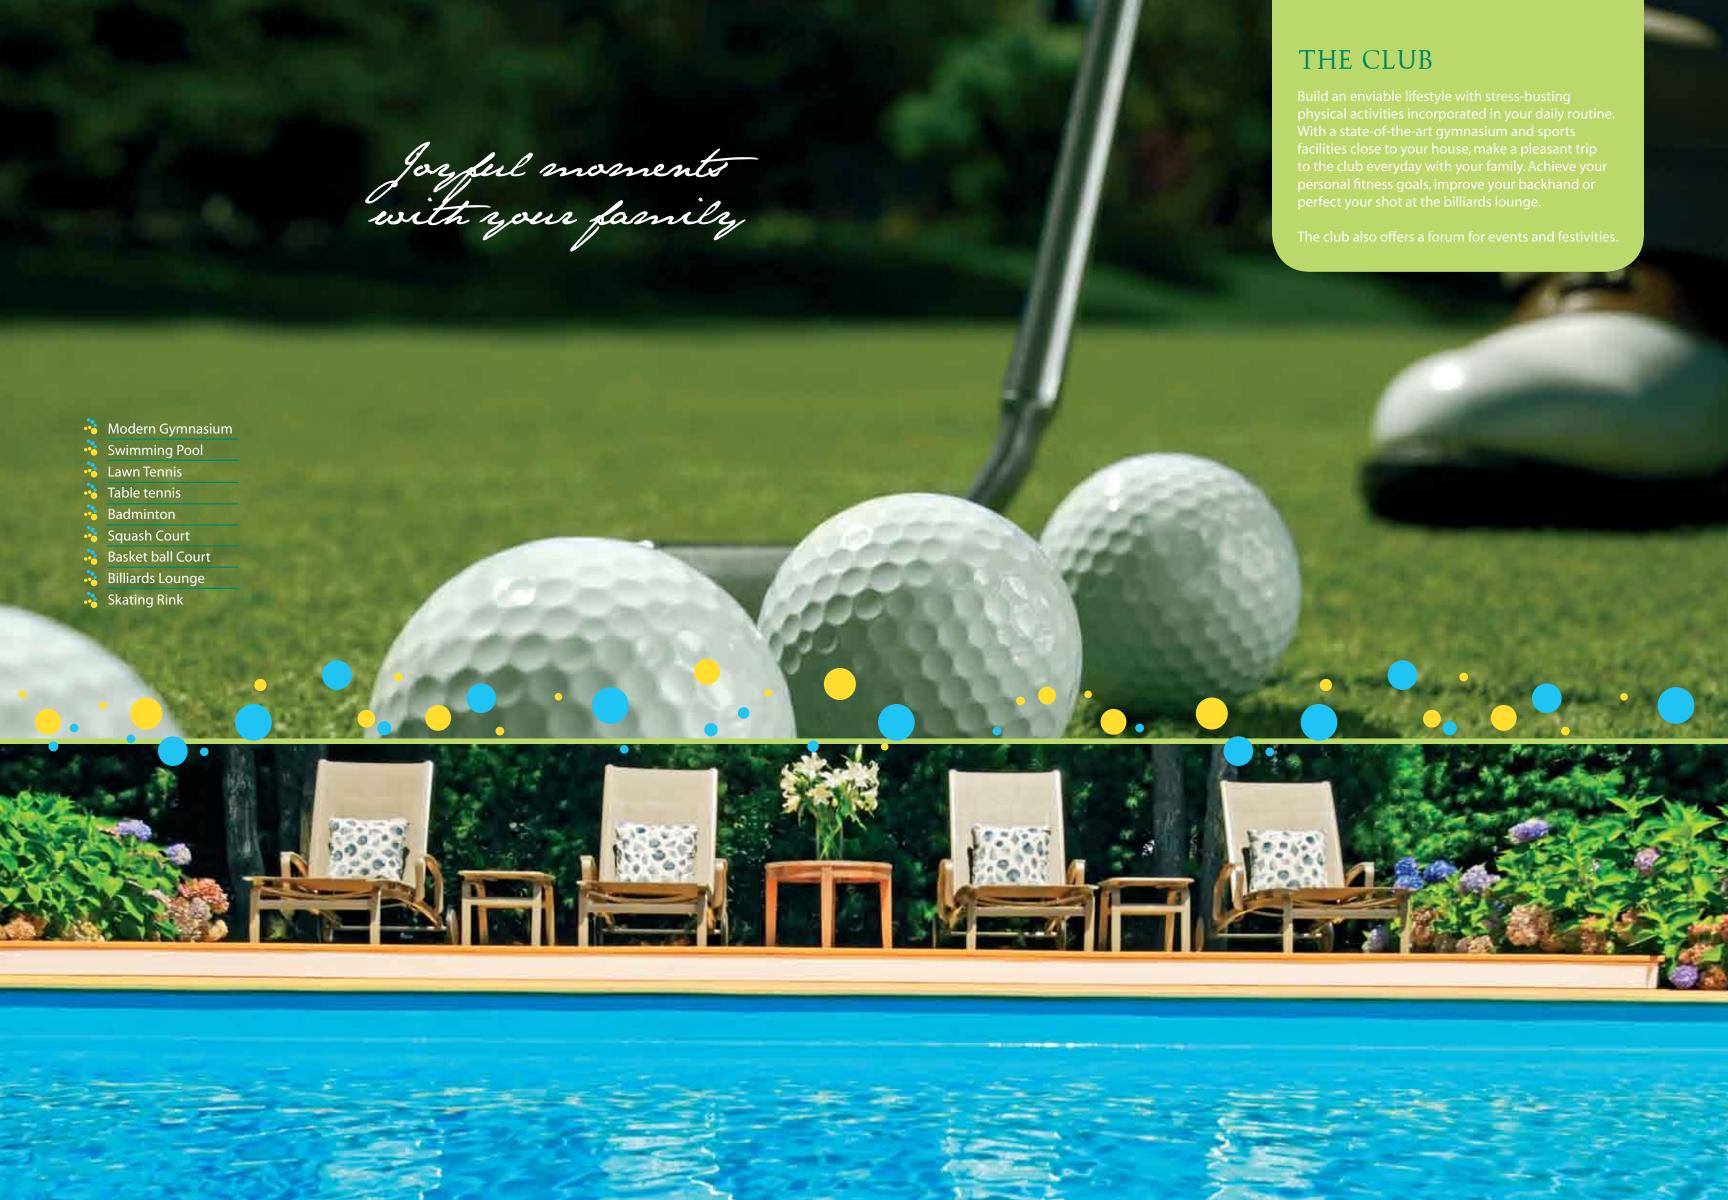

#### **CLUB HOUSE**

Total area: 4.5 acres Club area: 87,087 sq.ft.

#### Facilities

Modern Gymnasiun

Lawn Tenni

Badminton

Sauash Court

. Rackethall Cou

Rilliards Lound

Pool Table

Table Tennis

**Skating Rin** 