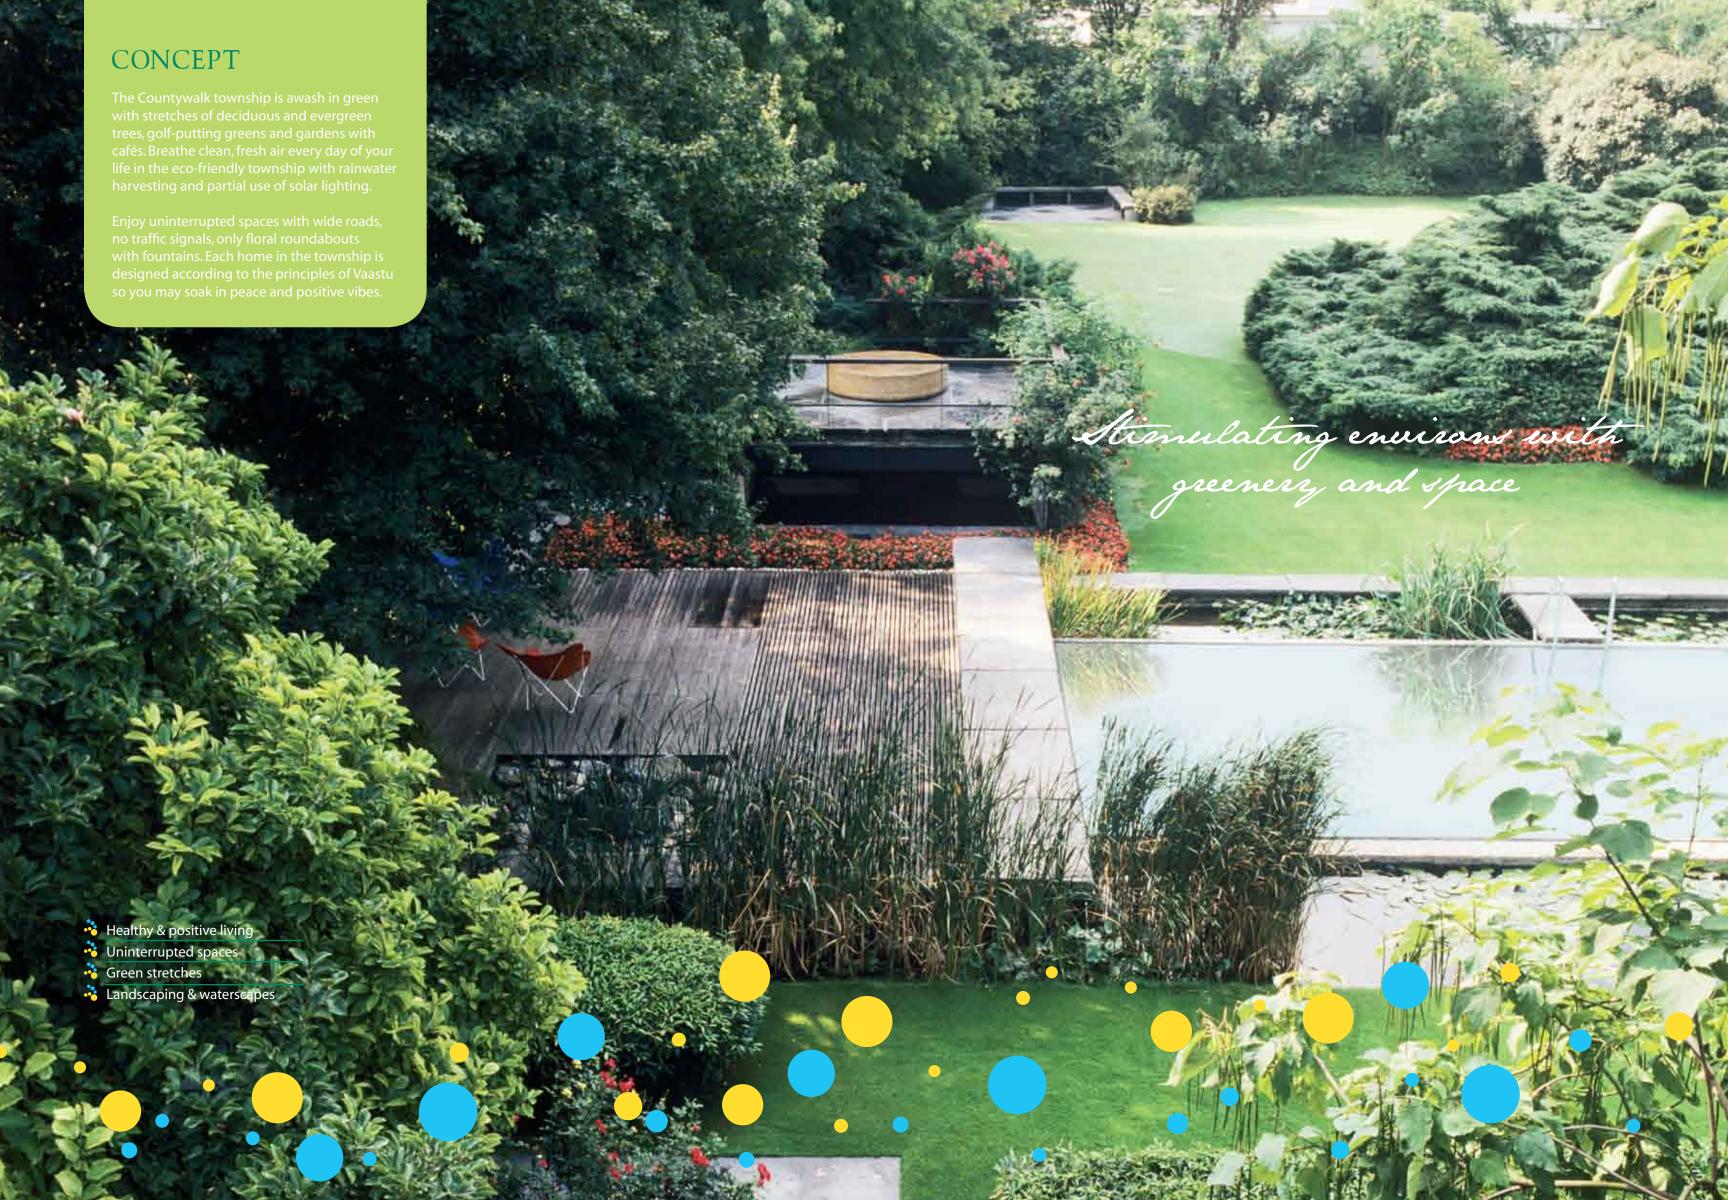

#### **GREEN AREAS**

Total area : 5,09,008 sq. ft

Gardens with cafés

Golf putting greens

Stretches of deciduous and evergreen tree

loral roundabouts with fountains