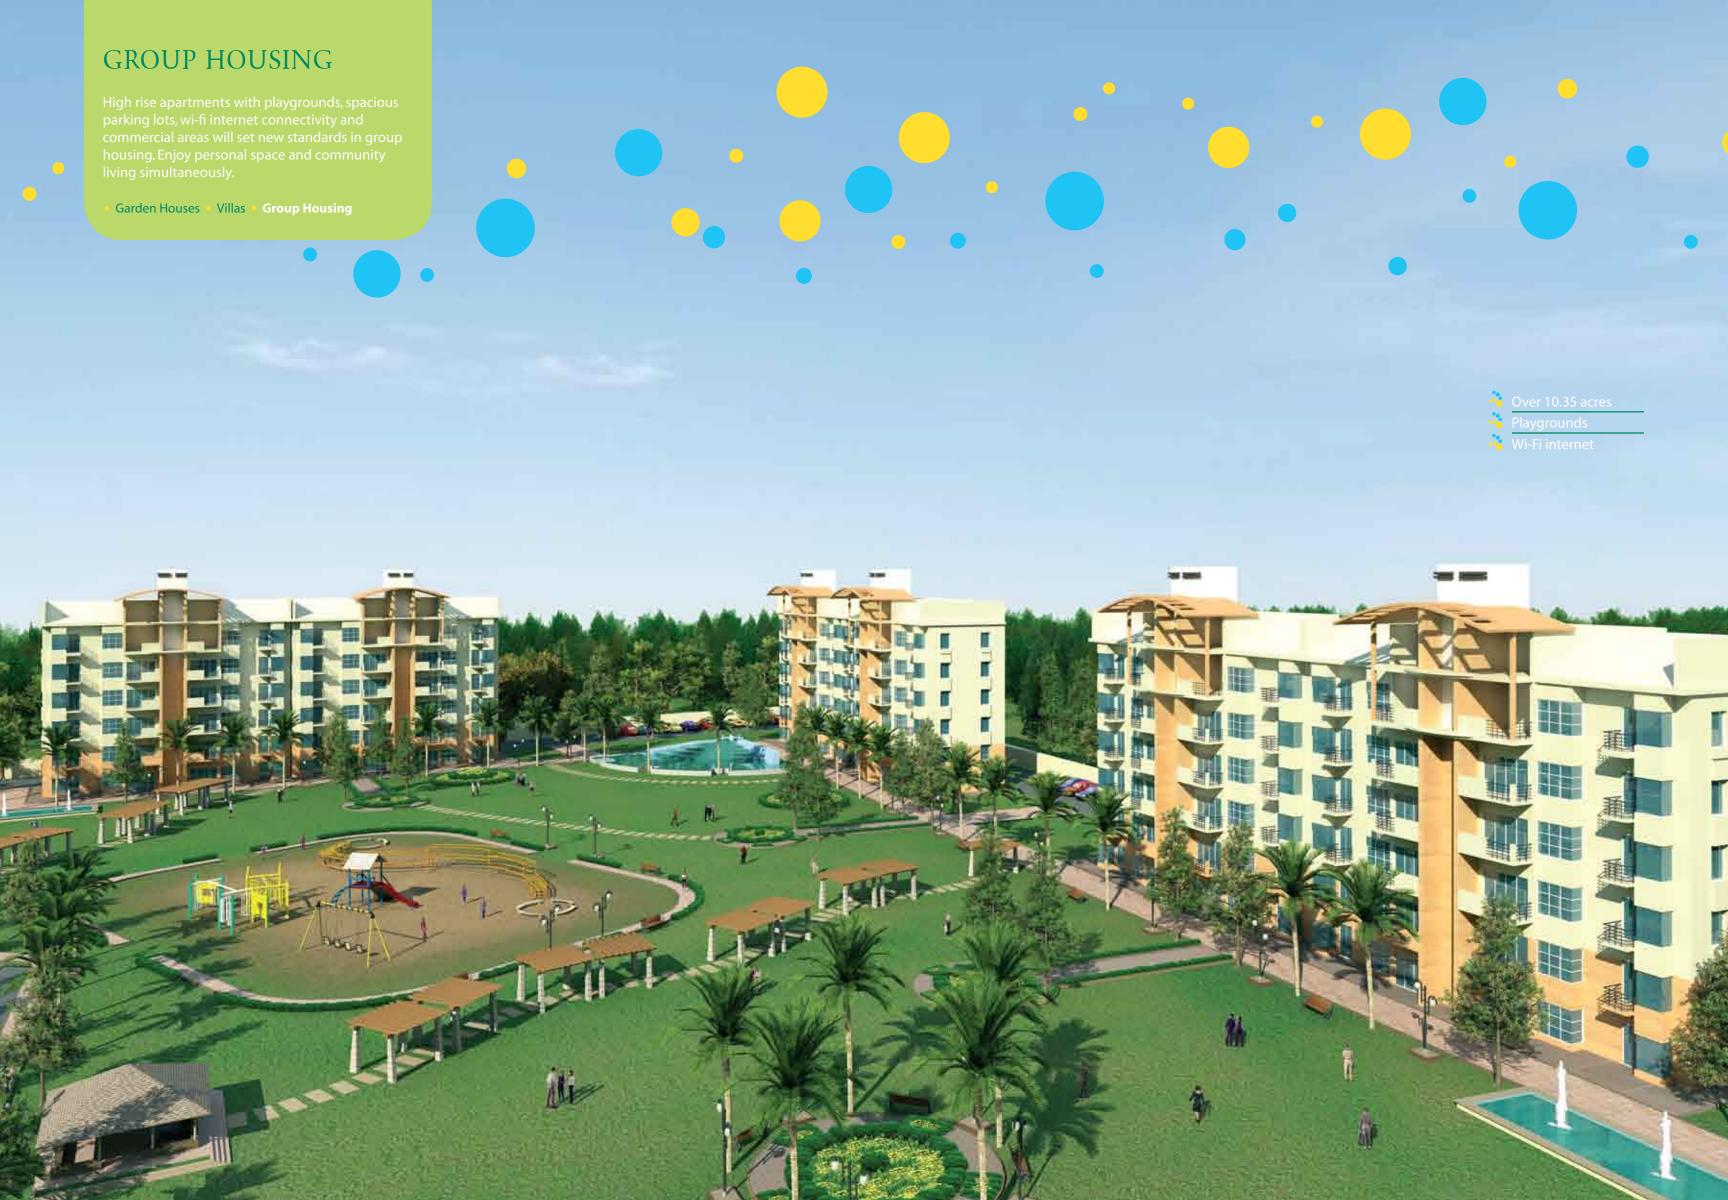

## LOCATION Ehe best of city life and getaways Countywalk is a garden city in Indore. The MR 10 acts as the main channel running through the bypass, the ringroad through the city and eventually meeting the airport. The township is well connected to major institutions such as Bombay Hospital, Delhi Public School and Malwa Engineering College. **LOCATION MAP** В Shishukunj School **Market City** To Mumbai DPS To Agra В Ring Road Redisson Hotel Mangal City Mall **Bombay Hospital** Vijay Nagar Old A.B Road To Palasia Sayaji Hotel **Metro Tower Aarone Group** (Branch Office) Fortune Landmark Α Shishukunj School : 0 km Malwa Engineering College: 1 km Bombay Hospital: 4.5 km SITE PLAN















# FACT FILE

#### **CLOSE TO**

- Shishukunj at 0 km
- Malwa Engineering College at 1 kn
- Delhi Public School at 2 kr
- Bombay Hospital at 4.5 km
- New Railway Station at 8 km
- Old Railway Station at 11 kn
- Airport at 20 km
- Upcoming Treasure Market City Mall at 1.2 km
- 🍍 Upcoming Radisson Hotel at 4km

#### HOUSING

Garden Houses

Units:19

Area:1 acre each

#### Villas

łut Style and Modern Clean Line Style

Area type: 7200 sq. ft

- :4500 sq.f
- 3600 sa f
- 2150 6
- 0700 54.1
- .2700 34.11
- : 2250 sq.1
- : 1800 sq. ft

#### Group Housing

Total Area: 10.35 acres

#### COMMERCIAL

#### Mal

otal area : 152463.3 sg. f

# Local Shopping Centre

.

Commercial Complex (SCO)

#### HOTEL

(including banquet halls)

「otal area : 1,21,923 sq. ft.

#### Facilities

Banquet hall

Guest r