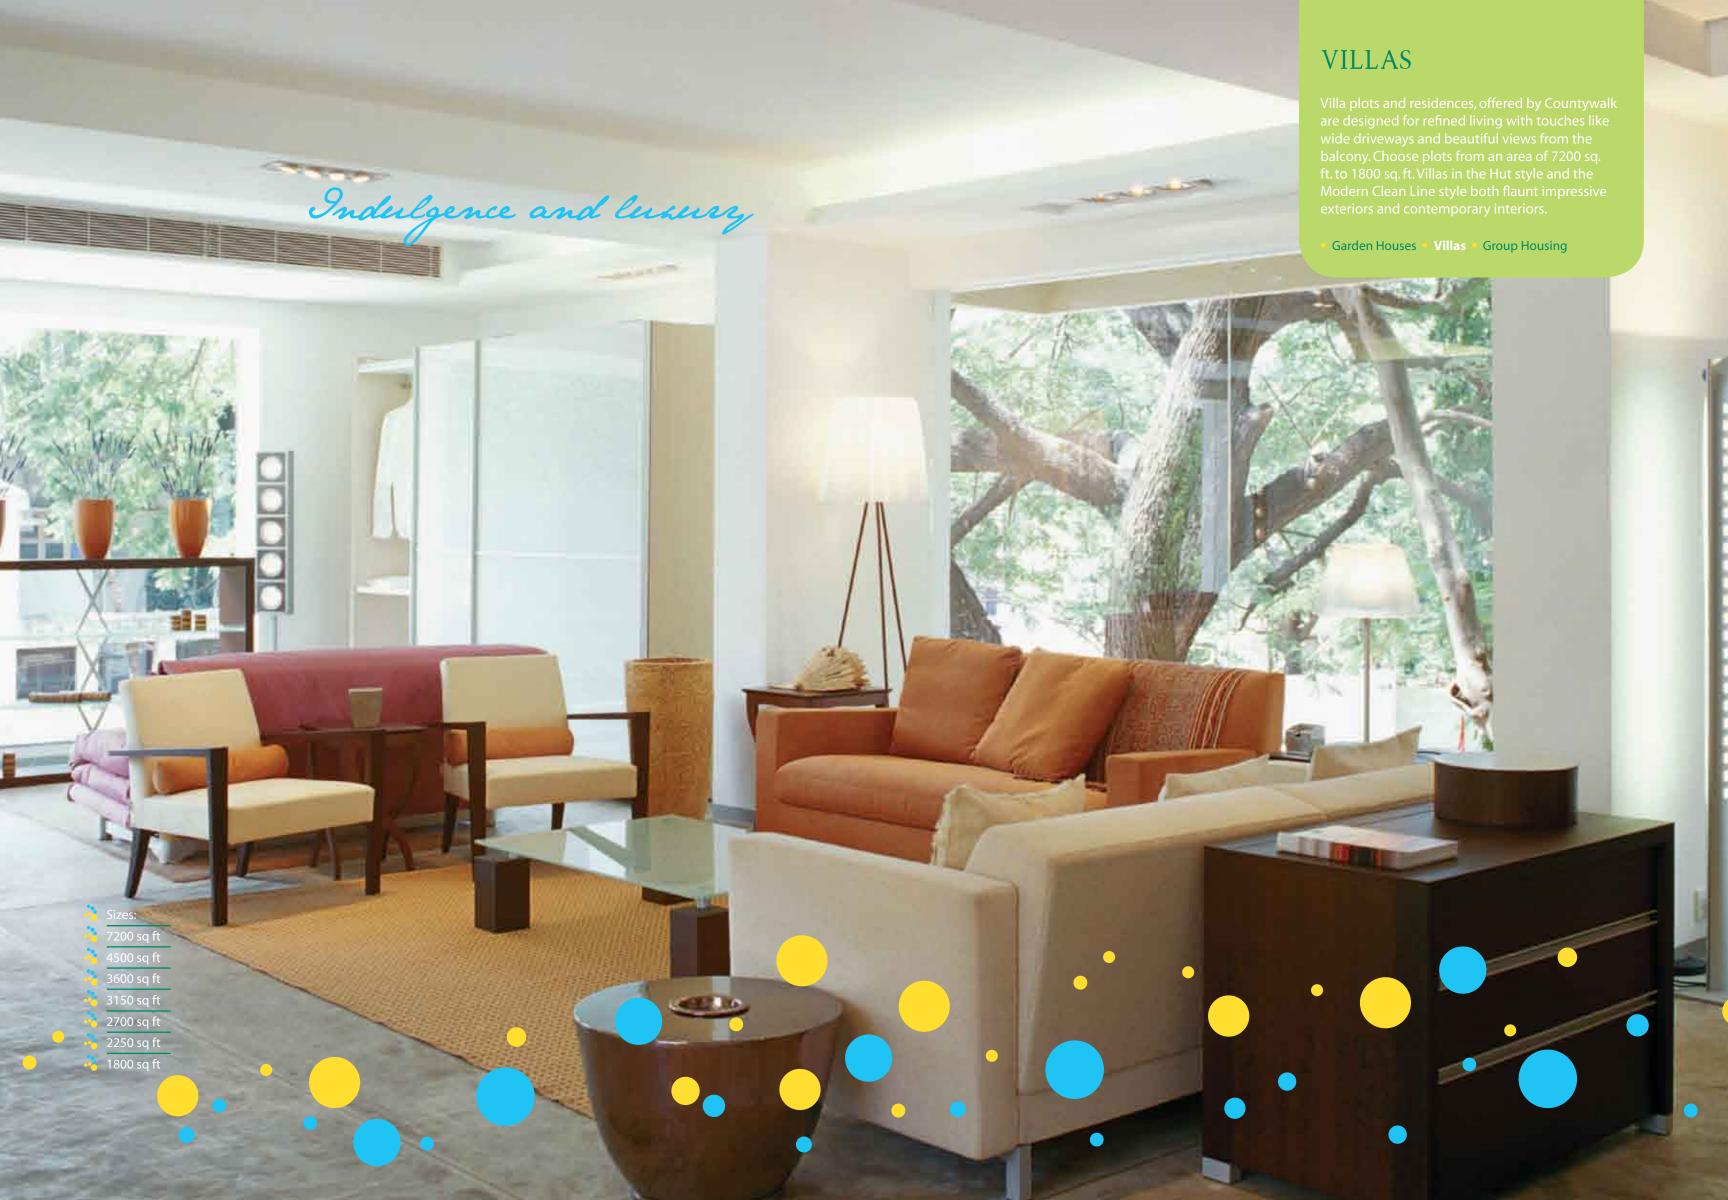

#### Villas

łut Style and Modern Clean Line Style

Area type: 7200 sq. ft

- :4500 sq.f
- 3600 sa f
- 2150 6
- 0700 54.1
- .2700 34.11
- : 2250 sq.1
- : 1800 sq. ft