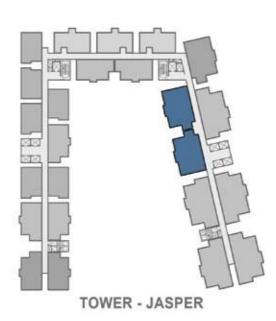

# PROJECT UNIT PLANS

The spacious and airy 2 & 3 bedroom condominiums are the perfect choice for a growing family. Futuristically designed, the units at Tower Jasper are energy-efficient, well ventilated and offer mesmerizing views of landscaped greens. Giving you access to superior lifestyle amenities amidst acres of refreshing greenery, we have crafted a glittering golden abode, where your family can have it all.

# **UNIT DISTRIBUTION PLAN**

(TOWER-J)