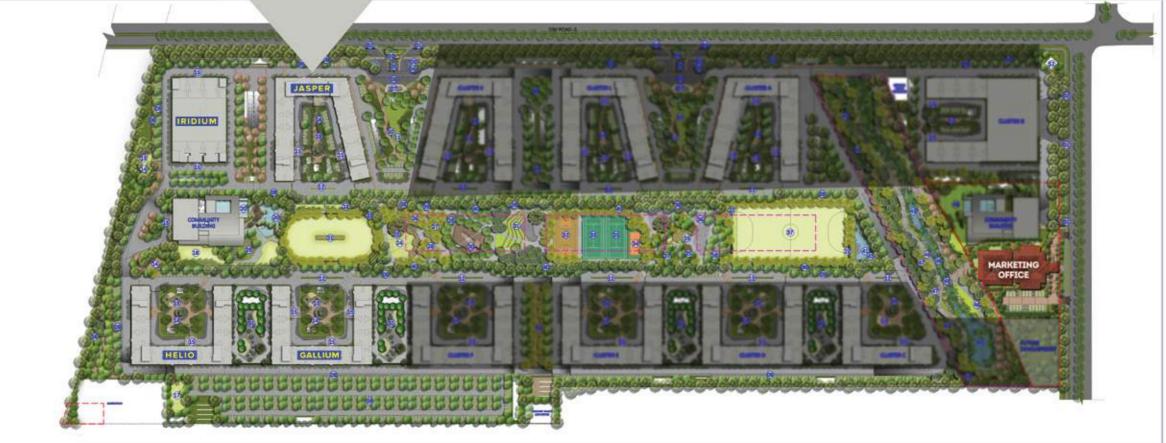

## **MASTERPLAN**

#### LEGEND

ENTRY
EXIT
GUARD ROOM
FEATURE WALL
REFLECTIVE WATER BODY
ARRIVAL COURT
WAITING AREA
PERIPHERAL WALKWAY
PARKING
LAWN WITH SEATING
PATHWAY
MEDIAN WITH TOWER SIGNAGE
TOODLERS PLAY AREA
SEATING COURT
DROP OF AREA
WOODLAND WITH HAMMOCKS
PET PARK
CLUB SPILL OUT LAWN
MOUND WITH STEPS AND SEATS
MULTI-LEVEL POOL
MINIC CRICKET FIELD
SPECTATOR SLATING STAND
PRACTICE CRICKET PITCHES
KIDS' PELY LAWN WITH MOUNDS
PLAY PLATFORMS
SAND PIT

PLANTED PLAY AREA OUTDOOR GYM COMMUNITY FARMING FARM CAFE AMPHITHEATER BASKETBALL COURT TENNIS COURT VOLLEYBALL COURT

TENNIS COURT
YOLLEYBALL COURT
SKATING RINK
SKATE PARK
FOOTBALL FIELD
PLANTED BERM
RAMP/STEPS FROM THE NORTHERN CLUSTERS
BIO SWALE
RETENTION POND
POND SIDE DECK
STORM WATER STREAM
BERM WITH BUTTERFLY GARDEN
RAMP IN BERM
MULCH PATHWAY
STEPS EMBEDDED IN MOUND
STEPPING STONES
MINI GOUP PUTTING GREEN
LANDSCAPED TERRACES
CLOCK TOWER

---- PARKS AND OPEN SPACES