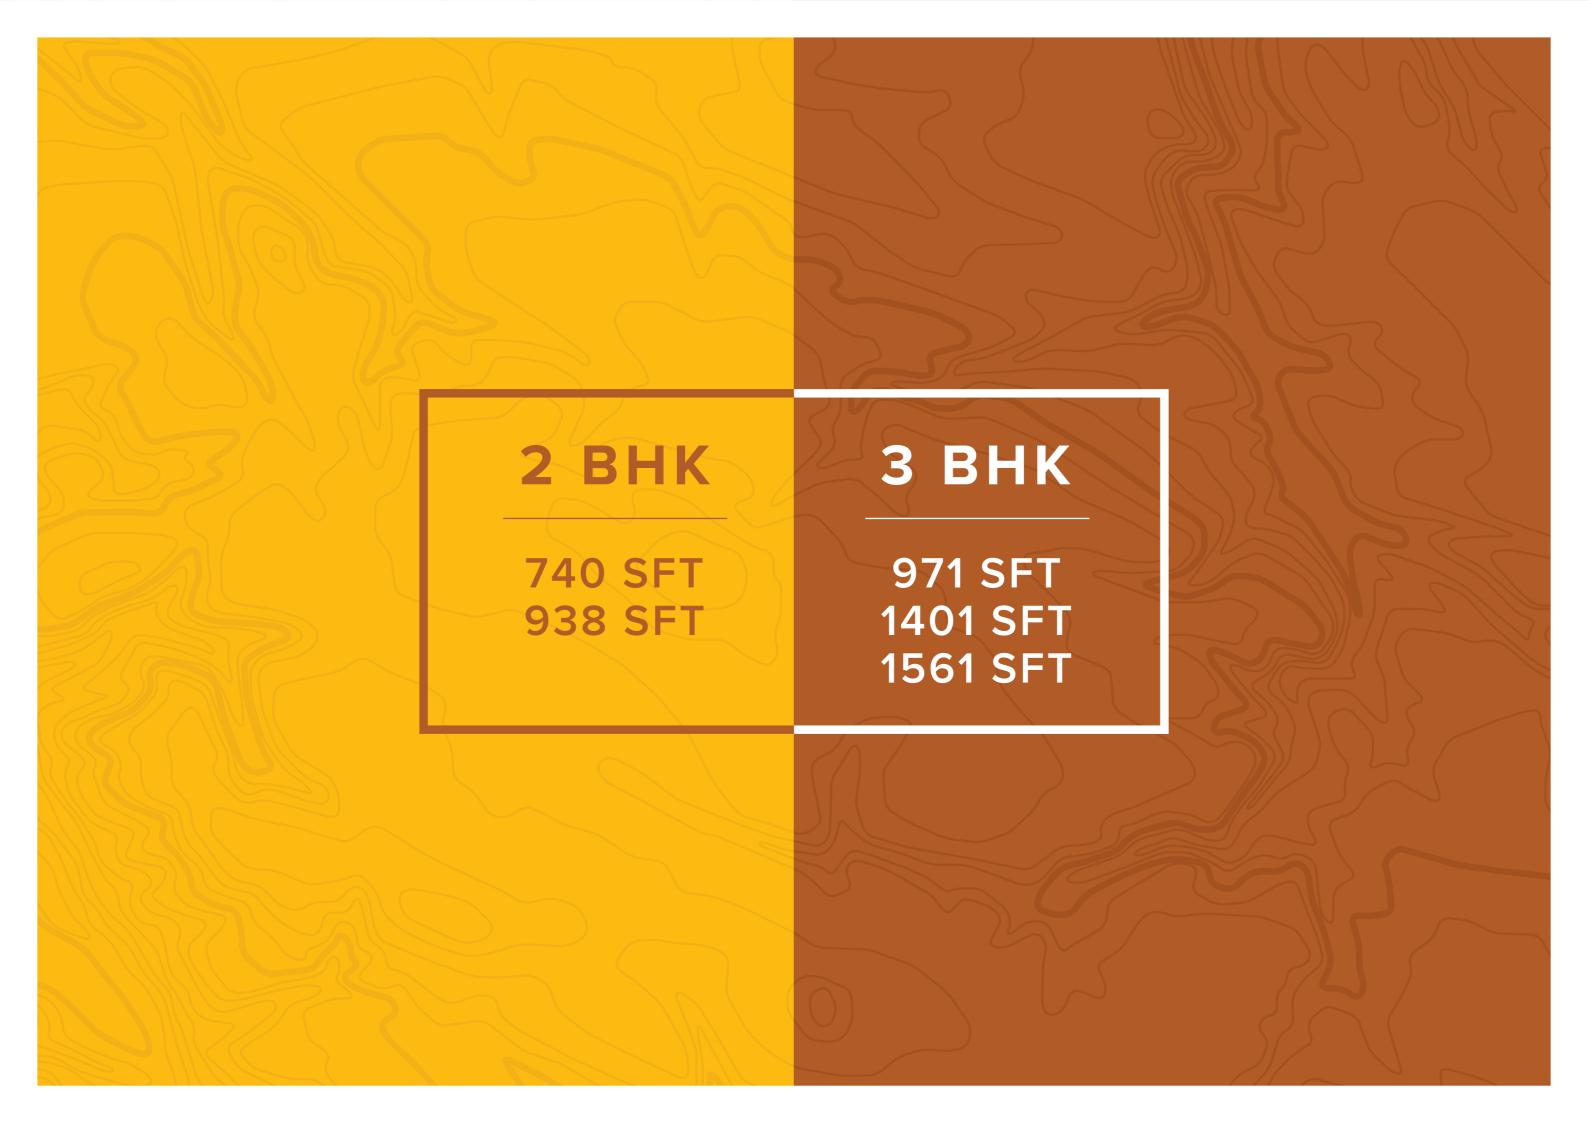

# PROJECT UNIT PLANS

The spacious and airy 2 & 3 bedroom condominiums are the perfect choice for a growing family. Futuristically designed, the units at Tower Jasper are energy-efficient, well ventilated and offer mesmerizing views of landscaped greens. Giving you access to superior lifestyle amenities amidst acres of refreshing greenery, we have crafted a glittering golden abode, where your family can have it all.

# 2 BHK URBAN

(TYPE-B)

| SUPER BUILT-UP AREA    | CARPET AREA            | BALCONY              |
|------------------------|------------------------|----------------------|
| 740 Sq.ft / 68.74 Sq.m | 466 Sq.ft / 43.32 Sq.m | 16 Sq.ft / 1.51 Sq.m |

# 2 BHK URBAN

(TYPE-Ba) \_\_\_\_\_

| SUPER BUILT-UP AREA    | CARPET AREA            | BALCONY              |
|------------------------|------------------------|----------------------|
| 740 Sq.ft / 68.74 Sq.m | 466 Sq.ft / 43.32 Sq.m | 16 Sq.ft / 1.51 Sq.m |

# 2 BHK GRAND

(TYPE-B2) \_\_\_\_\_

| SUPER BUILT-UP AREA    | CARPET AREA            | BALCONY              |
|------------------------|------------------------|----------------------|
| 938 Sq.ft / 87.13 Sq.m | 592 Sq.ft / 54.96 Sq.m | 25 Sq.ft / 2.35 Sq.m |

# 3 BHK URBAN

(TYPE-A4) \_\_\_\_\_

| TYPE      | UNIT DISTRIBUTION |
|-----------|-------------------|
|           | J-0103 – J-2403   |
|           | J-0104 - J-2404   |
| TYPE - A4 | J-0307 - J-2407   |
|           | J-0112 - J-2412   |
|           | J-0114 - J-2414   |

# 3 BHK URBAN

(TYPE-A4a) \_\_\_\_\_

| UNIT DISTRIBUTION |
|-------------------|
| J-0101-2401       |
| J-0102-2402       |
|                   |

| SUPER BUILT-UP AREA    | CARPET AREA            | BALCONY              |
|------------------------|------------------------|----------------------|
| 971 Sq.ft / 90.21 Sq.m | 628 Sq.ft / 58.31 Sq.m | 11 Sq.ft / 1.05 Sq.m |

# **3 BHK COMFORT**

(TYPE-A3) \_\_\_\_\_

| ТҮРЕ      | UNIT DISTRIBUTION |  |
|-----------|-------------------|--|
|           | J-0118-1918       |  |
| TYPE - A3 | J-2118-2418       |  |
|           | J-0320-2420       |  |

# 3 BHK COMFORT

(TYPE-A3a) \_\_\_\_\_

| ТҮРЕ       | UNIT DISTRIBUTION |  |
|------------|-------------------|--|
| TYPE - A3a | J-0117-2417       |  |

| CARPET AREA            | BALCONY                                                                                                                                                                                                                                                                                                                                                                                                                                                                                                                                                                                                                                                                                                                                                                                                                                                                                                                                                                                                                                                                                                                                                                                                                                                                                                                                                                                                                                                                                                                                                                                                                                                                                                                                                                                                                                                                                                                                                                                                                                                                                                                        |
|------------------------|--------------------------------------------------------------------------------------------------------------------------------------------------------------------------------------------------------------------------------------------------------------------------------------------------------------------------------------------------------------------------------------------------------------------------------------------------------------------------------------------------------------------------------------------------------------------------------------------------------------------------------------------------------------------------------------------------------------------------------------------------------------------------------------------------------------------------------------------------------------------------------------------------------------------------------------------------------------------------------------------------------------------------------------------------------------------------------------------------------------------------------------------------------------------------------------------------------------------------------------------------------------------------------------------------------------------------------------------------------------------------------------------------------------------------------------------------------------------------------------------------------------------------------------------------------------------------------------------------------------------------------------------------------------------------------------------------------------------------------------------------------------------------------------------------------------------------------------------------------------------------------------------------------------------------------------------------------------------------------------------------------------------------------------------------------------------------------------------------------------------------------|
| 893 Sq.ft / 82.93 Sq.m | 40 Sq.ft / 3.75 Sq.m                                                                                                                                                                                                                                                                                                                                                                                                                                                                                                                                                                                                                                                                                                                                                                                                                                                                                                                                                                                                                                                                                                                                                                                                                                                                                                                                                                                                                                                                                                                                                                                                                                                                                                                                                                                                                                                                                                                                                                                                                                                                                                           |
|                        | Section of the sectio |

## **3 BHK GRAND**

(TYPE-C)

| SUPER BUILT-UP AREA      | CARPET AREA            | BALCONY              |
|--------------------------|------------------------|----------------------|
| 1561 Sq.ft / 145.06 Sq.m | 996 Sq.ft / 92.58 Sq.m | 40 Sq.ft / 3.75 Sq.m |

## **3 BHK GRAND**

(TYPE-Ca)

| SUPER BUILT-UP AREA      | CARPET AREA            | BALCONY              |
|--------------------------|------------------------|----------------------|
| 1561 Sq.ft / 145.06 Sq.m | 996 Sq.ft / 92.58 Sq.m | 40 Sq.ft / 3.75 Sq.m |