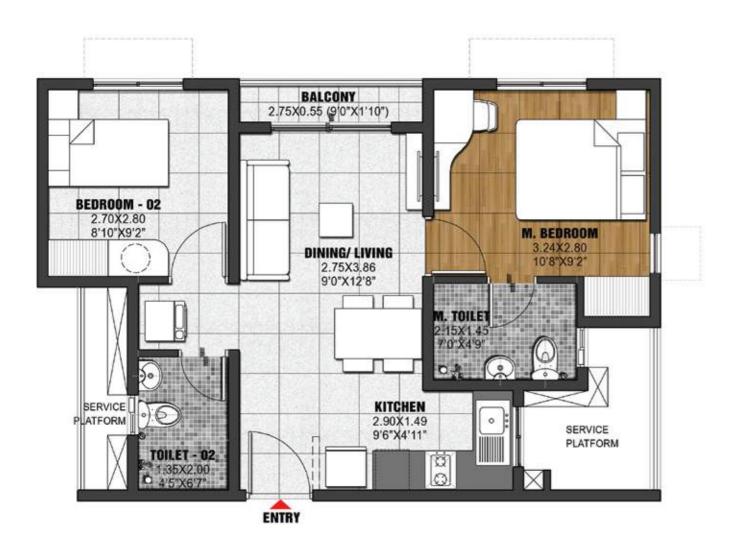

# 2 BHK URBAN

(TYPE-B)

| SUPER BUILT-UP AREA    | CARPET AREA            | BALCONY              |
|------------------------|------------------------|----------------------|
| 740 Sq.ft / 68.74 Sq.m | 466 Sq.ft / 43.32 Sq.m | 16 Sq.ft / 1.51 Sq.m |