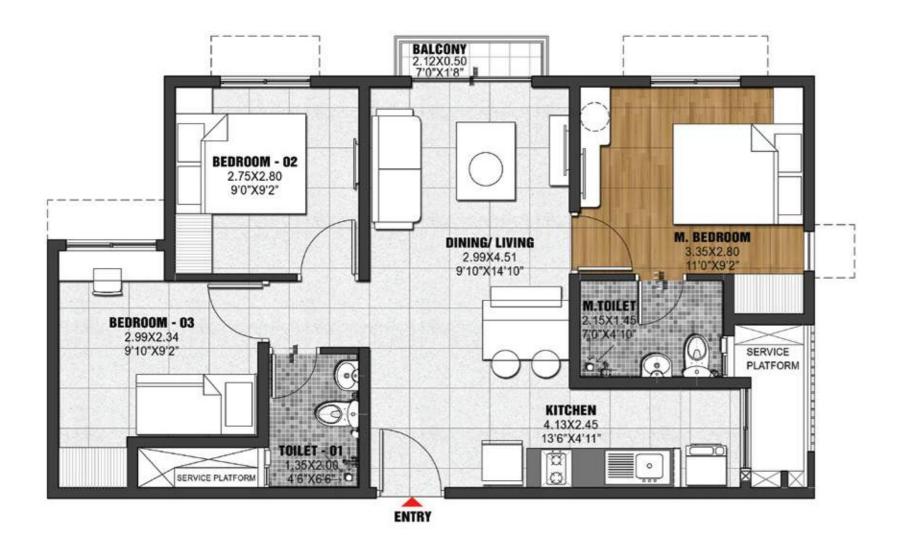

# PROJECT UNIT PLANS

The spacious and airy 2 & 3 bedroom condominiums are the perfect choice for a growing family. Futuristically designed, the units at Tower Jasper are energy-efficient, well ventilated and offer mesmerizing views of landscaped greens. Giving you access to superior lifestyle amenities amidst acres of refreshing greenery, we have crafted a glittering golden abode, where your family can have it all.

# 2 BHK URBAN

(TYPE-B)

| SUPER BUILT-UP AREA    | CARPET AREA            | BALCONY              |
|------------------------|------------------------|----------------------|
| 740 Sq.ft / 68.74 Sq.m | 466 Sq.ft / 43.32 Sq.m | 16 Sq.ft / 1.51 Sq.m |