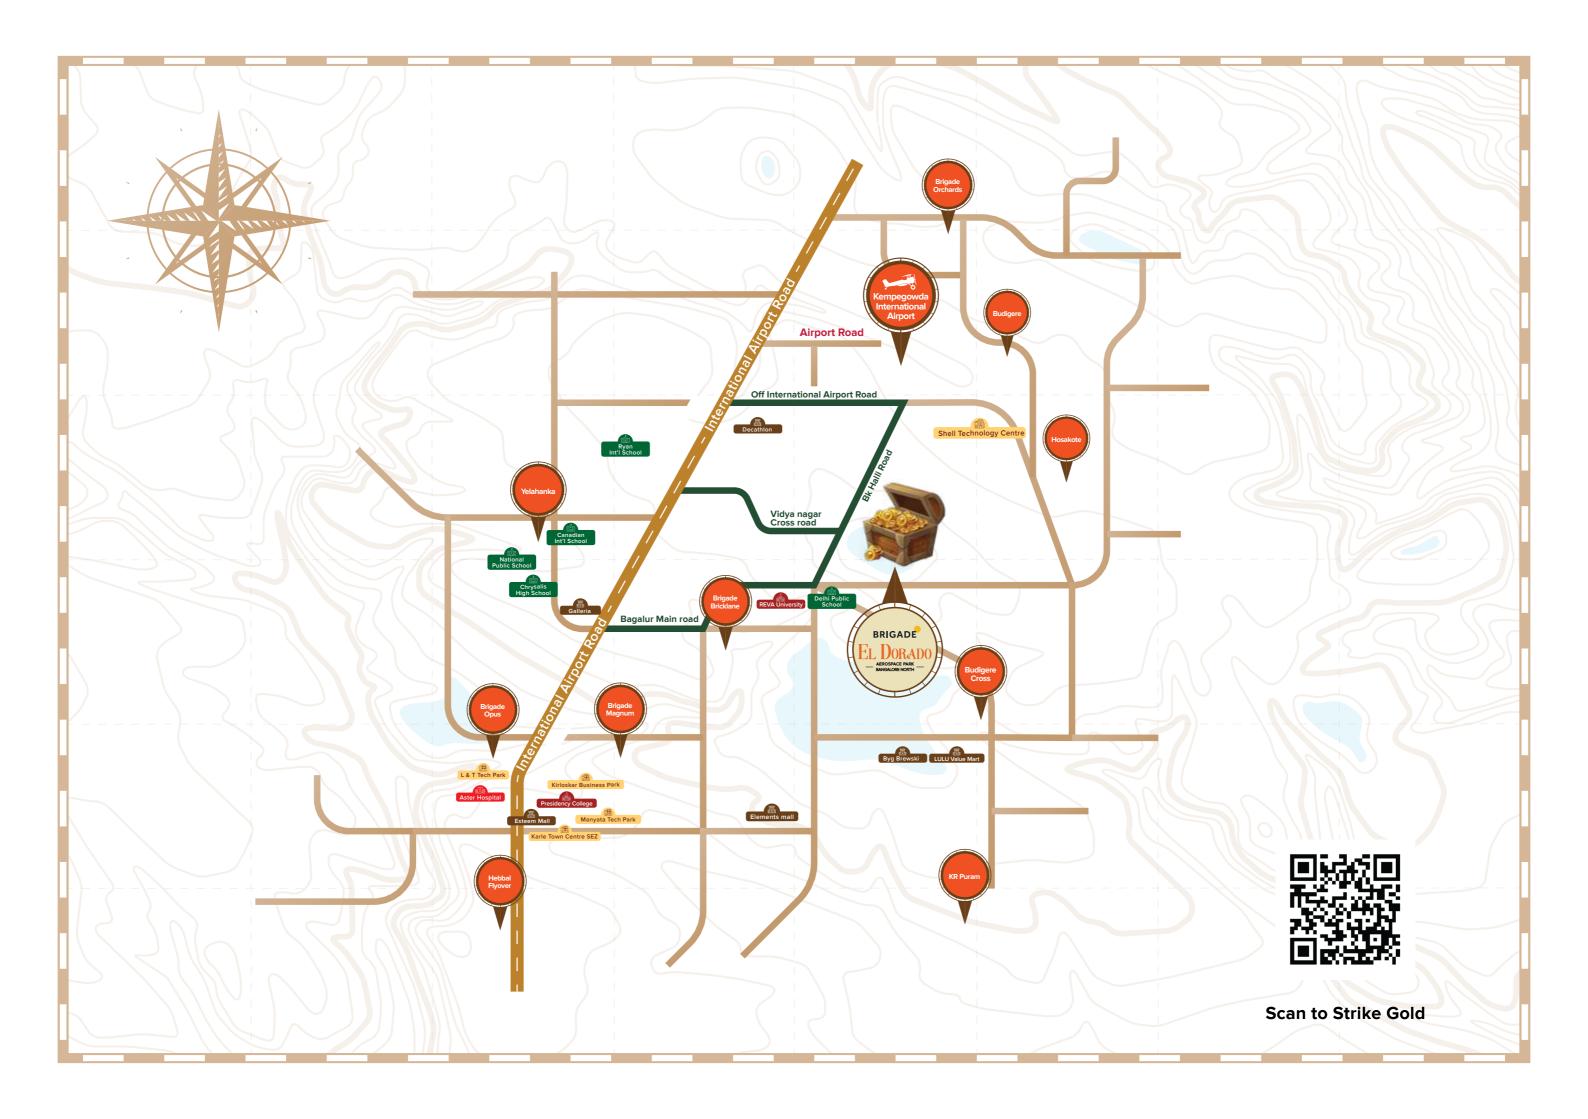

# STRIKE GOLD WITH AN UNBEATABLE LOCATION

A Brigade home is always one of the wisest investments you can make. A home in North Bengaluru, just 15 minutes before the International airport, is nothing short of striking gold. Situated within the Aerospace Park, just minutes away from prominent commercial establishments like Shell Technology Centre, proposed Boeing and Rolls Royce offices, IT Parks and many more, the location is known for its clean wide roads, scenic greenery and impeccable infrastructure.