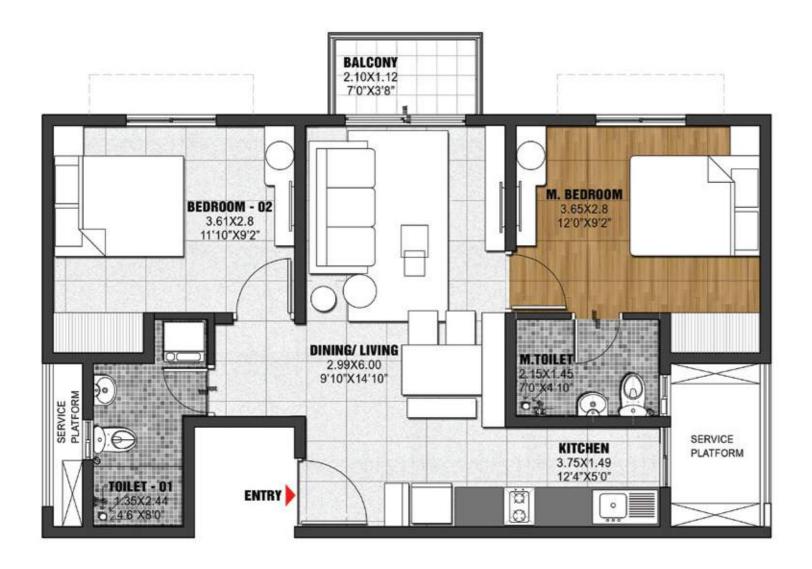

# PROJECT UNIT PLANS

The spacious and airy 2 & 3 bedroom condominiums are the perfect choice for a growing family. Futuristically designed, the units at Tower Jasper are energy-efficient, well ventilated and offer mesmerizing views of landscaped greens. Giving you access to superior lifestyle amenities amidst acres of refreshing greenery, we have crafted a glittering golden abode, where your family can have it all.

# 2 BHK URBAN

(TYPE-B)

| SUPER BUILT-UP AREA    | CARPET AREA            | BALCONY              |
|------------------------|------------------------|----------------------|
| 740 Sq.ft / 68.74 Sq.m | 466 Sq.ft / 43.32 Sq.m | 16 Sq.ft / 1.51 Sq.m |

# 2 BHK URBAN

(TYPE-Ba) \_\_\_\_\_

| SUPER BUILT-UP AREA    | CARPET AREA            | BALCONY              |
|------------------------|------------------------|----------------------|
| 740 Sq.ft / 68.74 Sq.m | 466 Sq.ft / 43.32 Sq.m | 16 Sq.ft / 1.51 Sq.m |

# 2 BHK GRAND

(TYPE-B2) \_\_\_\_\_

| SUPER BUILT-UP AREA    | CARPET AREA            | BALCONY              |
|------------------------|------------------------|----------------------|
| 938 Sq.ft / 87.13 Sq.m | 592 Sq.ft / 54.96 Sq.m | 25 Sq.ft / 2.35 Sq.m |

# 3 BHK URBAN

(TYPE-A4) \_\_\_\_\_

| TYPE      | UNIT DISTRIBUTION |
|-----------|-------------------|
|           | J-0103 – J-2403   |
|           | J-0104 - J-2404   |
| TYPE - A4 | J-0307 - J-2407   |
|           | J-0112 - J-2412   |
|           | J-0114 - J-2414   |

# 3 BHK URBAN

(TYPE-A4a) \_\_\_\_\_

| UNIT DISTRIBUTION |
|-------------------|
| J-0101-2401       |
| J-0102-2402       |
|                   |

| SUPER BUILT-UP AREA    | CARPET AREA            | BALCONY              |
|------------------------|------------------------|----------------------|
| 971 Sq.ft / 90.21 Sq.m | 628 Sq.ft / 58.31 Sq.m | 11 Sq.ft / 1.05 Sq.m |

# **3 BHK COMFORT**

(TYPE-A3) \_\_\_\_\_

| ТҮРЕ      | UNIT DISTRIBUTION |  |
|-----------|-------------------|--|
|           | J-0118-1918       |  |
| TYPE - A3 | J-2118-2418       |  |
|           | J-0320-2420       |  |

# 3 BHK COMFORT

(TYPE-A3a) \_\_\_\_\_

| ТҮРЕ       | UNIT DISTRIBUTION |  |
|------------|-------------------|--|
| TYPE - A3a | J-0117-2417       |  |

| CARPET AREA            | BALCONY                                                                                                                                                                                                                                                                                                                                                                                                                                                                                                                                                                                                                                                                                                                                                                                                                                                                                                                                                                                                                                                                                                                                                                                                                                                                                                                                                                                                                                                                                                                                                                                                                                                                                                                                                                                                                                                                                                                                                                                                                                                                                                                        |
|------------------------|--------------------------------------------------------------------------------------------------------------------------------------------------------------------------------------------------------------------------------------------------------------------------------------------------------------------------------------------------------------------------------------------------------------------------------------------------------------------------------------------------------------------------------------------------------------------------------------------------------------------------------------------------------------------------------------------------------------------------------------------------------------------------------------------------------------------------------------------------------------------------------------------------------------------------------------------------------------------------------------------------------------------------------------------------------------------------------------------------------------------------------------------------------------------------------------------------------------------------------------------------------------------------------------------------------------------------------------------------------------------------------------------------------------------------------------------------------------------------------------------------------------------------------------------------------------------------------------------------------------------------------------------------------------------------------------------------------------------------------------------------------------------------------------------------------------------------------------------------------------------------------------------------------------------------------------------------------------------------------------------------------------------------------------------------------------------------------------------------------------------------------|
| 893 Sq.ft / 82.93 Sq.m | 40 Sq.ft / 3.75 Sq.m                                                                                                                                                                                                                                                                                                                                                                                                                                                                                                                                                                                                                                                                                                                                                                                                                                                                                                                                                                                                                                                                                                                                                                                                                                                                                                                                                                                                                                                                                                                                                                                                                                                                                                                                                                                                                                                                                                                                                                                                                                                                                                           |
|                        | Section of the sectio |

## **3 BHK GRAND**

(TYPE-C)

| SUPER BUILT-UP AREA      | CARPET AREA            | BALCONY              |
|--------------------------|------------------------|----------------------|
| 1561 Sq.ft / 145.06 Sq.m | 996 Sq.ft / 92.58 Sq.m | 40 Sq.ft / 3.75 Sq.m |

## **3 BHK GRAND**

(TYPE-Ca)

| SUPER BUILT-UP AREA      | CARPET AREA            | BALCONY              |
|--------------------------|------------------------|----------------------|
| 1561 Sq.ft / 145.06 Sq.m | 996 Sq.ft / 92.58 Sq.m | 40 Sq.ft / 3.75 Sq.m |