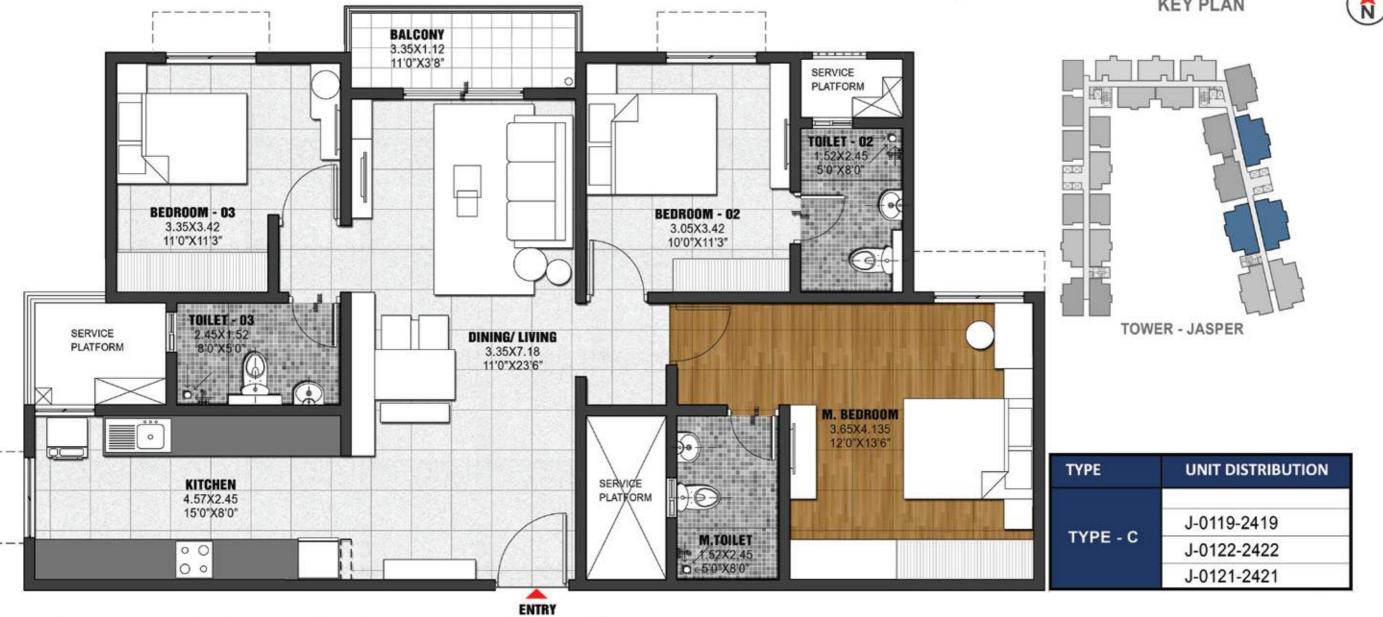

## **3 BHK GRAND**

(TYPE-C)

| SUPER BUILT-UP AREA      | CARPET AREA            | BALCONY              |
|--------------------------|------------------------|----------------------|
| 1561 Sq.ft / 145.06 Sq.m | 996 Sq.ft / 92.58 Sq.m | 40 Sq.ft / 3.75 Sq.m |

## **3 BHK GRAND**

(TYPE-Ca)

| SUPER BUILT-UP AREA      | CARPET AREA            | BALCONY              |
|--------------------------|------------------------|----------------------|
| 1561 Sq.ft / 145.06 Sq.m | 996 Sq.ft / 92.58 Sq.m | 40 Sq.ft / 3.75 Sq.m |