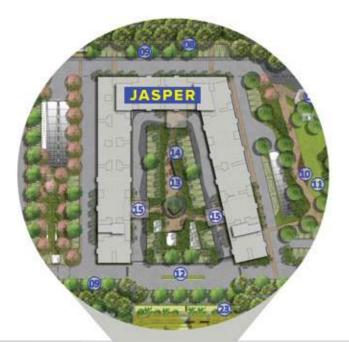

## **MASTERPLAN**

#### LEGEND

ENTRY
EXIT
GUARD ROOM
FEATURE WALL
REFLECTIVE WATER BODY
ARRIVAL COURT
WAITING AREA
PERIPHERAL WALKWAY
PARKING
LAWN WITH SEATING
PATHWAY
MEDIAN WITH TOWER SIGNAGE
TOODLERS PLAY AREA
SEATING COURT
DROP OF AREA
WOODLAND WITH HAMMOCKS
PET PARK
CLUB SPILL OUT LAWN
MOUND WITH STEPS AND SEATS
MULTI-LEVEL POOL
MINIC CRICKET FIELD
SPECTATOR SLATING STAND
PRACTICE CRICKET PITCHES
KIDS' PELY LAWN WITH MOUNDS
PLAY PLATFORMS
SAND PIT

PLANTED PLAY AREA OUTDOOR GYM COMMUNITY FARMING FARM CAFE AMPHITHEATER BASKETBALL COURT TENNIS COURT VOLLEYBALL COURT

TENNIS COURT
YOLLEYBALL COURT
SKATING RINK
SKATE PARK
FOOTBALL FIELD
PLANTED BERM
RAMP/STEPS FROM THE NORTHERN CLUSTERS
BIO SWALE
RETENTION POND
POND SIDE DECK
STORM WATER STREAM
BERM WITH BUTTERFLY GARDEN
RAMP IN BERM
MULCH PATHWAY
STEPS EMBEDDED IN MOUND
STEPPING STONES
MINI GOUP PUTTING GREEN
LANDSCAPED TERRACES
CLOCK TOWER

---- PARKS AND OPEN SPACES

# PROJECT UNIT PLANS

The spacious and airy 2 & 3 bedroom condominiums are the perfect choice for a growing family. Futuristically designed, the units at Tower Jasper are energy-efficient, well ventilated and offer mesmerizing views of landscaped greens. Giving you access to superior lifestyle amenities amidst acres of refreshing greenery, we have crafted a glittering golden abode, where your family can have it all.

# **UNIT DISTRIBUTION PLAN**

(TOWER-J)