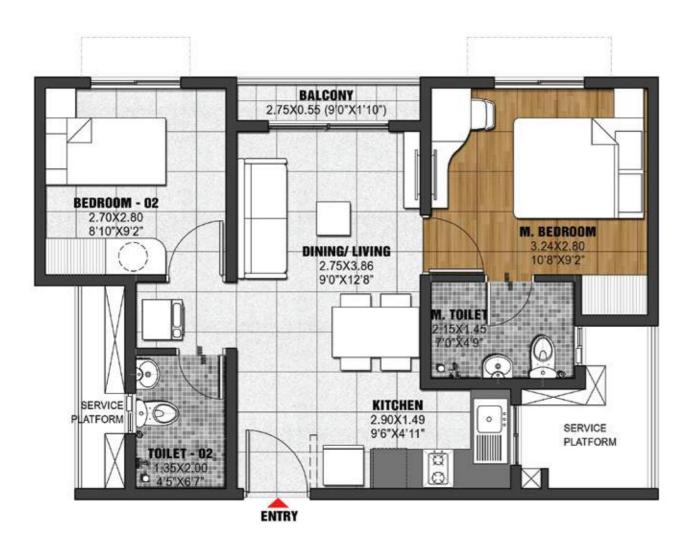

# 2 BHK URBAN

(TYPE-B)

| SUPER BUILT-UP AREA    | CARPET AREA            | BALCONY              |
|------------------------|------------------------|----------------------|
| 740 Sq.ft / 68.74 Sq.m | 466 Sq.ft / 43.32 Sq.m | 16 Sq.ft / 1.51 Sq.m |

# 2 BHK URBAN

(TYPE-Ba) \_\_\_\_\_

| SUPER BUILT-UP AREA    | CARPET AREA            | BALCONY              |
|------------------------|------------------------|----------------------|
| 740 Sq.ft / 68.74 Sq.m | 466 Sq.ft / 43.32 Sq.m | 16 Sq.ft / 1.51 Sq.m |