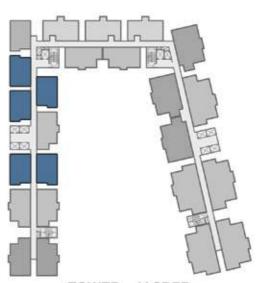

# PROJECT UNIT PLANS

The spacious and airy 2 & 3 bedroom condominiums are the perfect choice for a growing family. Futuristically designed, the units at Tower Jasper are energy-efficient, well ventilated and offer mesmerizing views of landscaped greens. Giving you access to superior lifestyle amenities amidst acres of refreshing greenery, we have crafted a glittering golden abode, where your family can have it all.

# **UNIT DISTRIBUTION PLAN**

(TOWER-J)