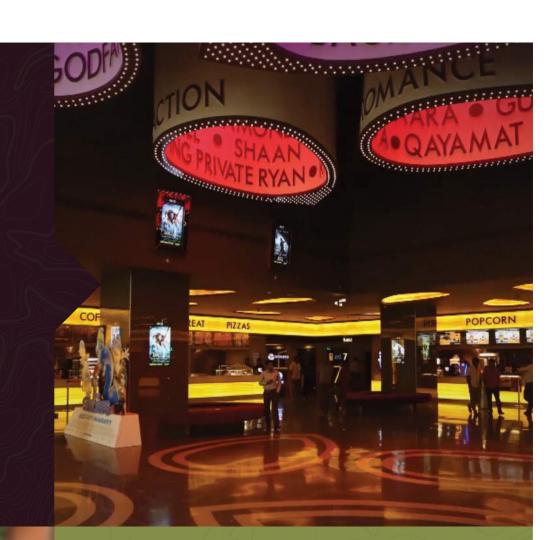

# 4-SCREEN MULTIPLEX

You will never really have to step out for an evening of fun and entertainment with a state-of-the-art, 4-screen multiplex within the complex itself.