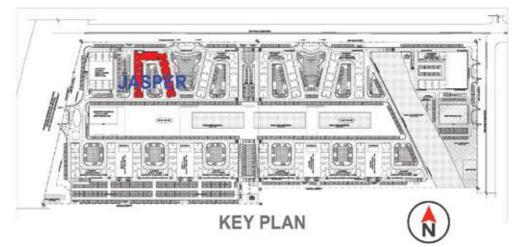

# STRIKE GOLD WITH AN UNBEATABLE LOCATION

A Brigade home is always one of the wisest investments you can make. A home in North Bengaluru, just 15 minutes before the International airport, is nothing short of striking gold. Situated within the Aerospace Park, just minutes away from prominent commercial establishments like Shell Technology Centre, proposed Boeing and Rolls Royce offices, IT Parks and many more, the location is known for its clean wide roads, scenic greenery and impeccable infrastructure.