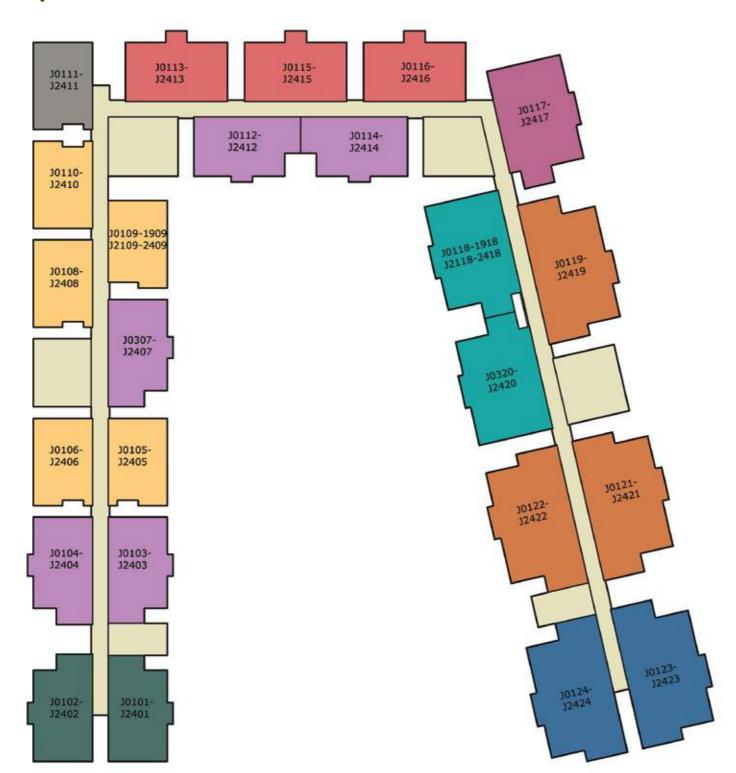

# **UNIT DISTRIBUTION PLAN**

(TOWER-J)

### **LEGEND**

**TOWER - JASPER** 

| TYPE     | UNIT DISTRIBUTION                                                                                                                                                                                                                                                                                                                                                                                                                                                                                                                                                                                                                                                                                                                                                                                                                                                                                                                                                                                                                                                                                                                                                                                                                                                                                                                                                                                                                                                                                                                                                                                                                                                                                                                                                                                                                                                                                                                                                                                                                                                                                                              |
|----------|--------------------------------------------------------------------------------------------------------------------------------------------------------------------------------------------------------------------------------------------------------------------------------------------------------------------------------------------------------------------------------------------------------------------------------------------------------------------------------------------------------------------------------------------------------------------------------------------------------------------------------------------------------------------------------------------------------------------------------------------------------------------------------------------------------------------------------------------------------------------------------------------------------------------------------------------------------------------------------------------------------------------------------------------------------------------------------------------------------------------------------------------------------------------------------------------------------------------------------------------------------------------------------------------------------------------------------------------------------------------------------------------------------------------------------------------------------------------------------------------------------------------------------------------------------------------------------------------------------------------------------------------------------------------------------------------------------------------------------------------------------------------------------------------------------------------------------------------------------------------------------------------------------------------------------------------------------------------------------------------------------------------------------------------------------------------------------------------------------------------------------|
|          | J-0105 – J-2405                                                                                                                                                                                                                                                                                                                                                                                                                                                                                                                                                                                                                                                                                                                                                                                                                                                                                                                                                                                                                                                                                                                                                                                                                                                                                                                                                                                                                                                                                                                                                                                                                                                                                                                                                                                                                                                                                                                                                                                                                                                                                                                |
|          | J-0106 – J-2406                                                                                                                                                                                                                                                                                                                                                                                                                                                                                                                                                                                                                                                                                                                                                                                                                                                                                                                                                                                                                                                                                                                                                                                                                                                                                                                                                                                                                                                                                                                                                                                                                                                                                                                                                                                                                                                                                                                                                                                                                                                                                                                |
|          | J-0108 - J-2408                                                                                                                                                                                                                                                                                                                                                                                                                                                                                                                                                                                                                                                                                                                                                                                                                                                                                                                                                                                                                                                                                                                                                                                                                                                                                                                                                                                                                                                                                                                                                                                                                                                                                                                                                                                                                                                                                                                                                                                                                                                                                                                |
| TYPE – B | J-0109 — J-1909,<br>J-2109 — J-2409                                                                                                                                                                                                                                                                                                                                                                                                                                                                                                                                                                                                                                                                                                                                                                                                                                                                                                                                                                                                                                                                                                                                                                                                                                                                                                                                                                                                                                                                                                                                                                                                                                                                                                                                                                                                                                                                                                                                                                                                                                                                                            |
|          | J-0110 - J-2410                                                                                                                                                                                                                                                                                                                                                                                                                                                                                                                                                                                                                                                                                                                                                                                                                                                                                                                                                                                                                                                                                                                                                                                                                                                                                                                                                                                                                                                                                                                                                                                                                                                                                                                                                                                                                                                                                                                                                                                                                                                                                                                |
|          | AND CONTRACTOR OF THE CONTRACT |

| ТҮРЕ      | UNIT DISTRIBUTION |
|-----------|-------------------|
| TYPE - Ba | J-0111-2411       |

| TYPE      | UNIT DISTRIBUTION |
|-----------|-------------------|
| TYPE – B2 | J-0113 - J-2413   |
|           | J-0115 - J-2415   |
|           | J-0116 - J-2416   |

# 3 BHK URBAN

(TYPE-A4) \_\_\_\_\_

| TYPE      | UNIT DISTRIBUTION |
|-----------|-------------------|
|           | J-0103 – J-2403   |
|           | J-0104 - J-2404   |
| TYPE - A4 | J-0307 - J-2407   |
|           | J-0112 - J-2412   |
|           | J-0114 - J-2414   |

# 3 BHK URBAN

(TYPE-A4a) \_\_\_\_\_

| UNIT DISTRIBUTION |
|-------------------|
| J-0101-2401       |
| J-0102-2402       |
|                   |

| SUPER BUILT-UP AREA    | CARPET AREA            | BALCONY              |
|------------------------|------------------------|----------------------|
| 971 Sq.ft / 90.21 Sq.m | 628 Sq.ft / 58.31 Sq.m | 11 Sq.ft / 1.05 Sq.m |

# **3 BHK COMFORT**

(TYPE-A3) \_\_\_\_\_

| ТҮРЕ      | UNIT DISTRIBUTION |  |
|-----------|-------------------|--|
|           | J-0118-1918       |  |
| TYPE - A3 | J-2118-2418       |  |
|           | J-0320-2420       |  |

# 3 BHK COMFORT

(TYPE-A3a) \_\_\_\_\_

| ТҮРЕ       | UNIT DISTRIBUTION |  |
|------------|-------------------|--|
| TYPE - A3a | J-0117-2417       |  |

| CARPET AREA            | BALCONY                                                                                                                                                                                                                                                                                                                                                                                                                                                                                                                                                                                                                                                                                                                                                                                                                                                                                                                                                                                                                                                                                                                                                                                                                                                                                                                                                                                                                                                                                                                                                                                                                                                                                                                                                                                                                                                                                                                                                                                                                                                                                                                        |
|------------------------|--------------------------------------------------------------------------------------------------------------------------------------------------------------------------------------------------------------------------------------------------------------------------------------------------------------------------------------------------------------------------------------------------------------------------------------------------------------------------------------------------------------------------------------------------------------------------------------------------------------------------------------------------------------------------------------------------------------------------------------------------------------------------------------------------------------------------------------------------------------------------------------------------------------------------------------------------------------------------------------------------------------------------------------------------------------------------------------------------------------------------------------------------------------------------------------------------------------------------------------------------------------------------------------------------------------------------------------------------------------------------------------------------------------------------------------------------------------------------------------------------------------------------------------------------------------------------------------------------------------------------------------------------------------------------------------------------------------------------------------------------------------------------------------------------------------------------------------------------------------------------------------------------------------------------------------------------------------------------------------------------------------------------------------------------------------------------------------------------------------------------------|
| 893 Sq.ft / 82.93 Sq.m | 40 Sq.ft / 3.75 Sq.m                                                                                                                                                                                                                                                                                                                                                                                                                                                                                                                                                                                                                                                                                                                                                                                                                                                                                                                                                                                                                                                                                                                                                                                                                                                                                                                                                                                                                                                                                                                                                                                                                                                                                                                                                                                                                                                                                                                                                                                                                                                                                                           |
|                        | Section of the sectio |