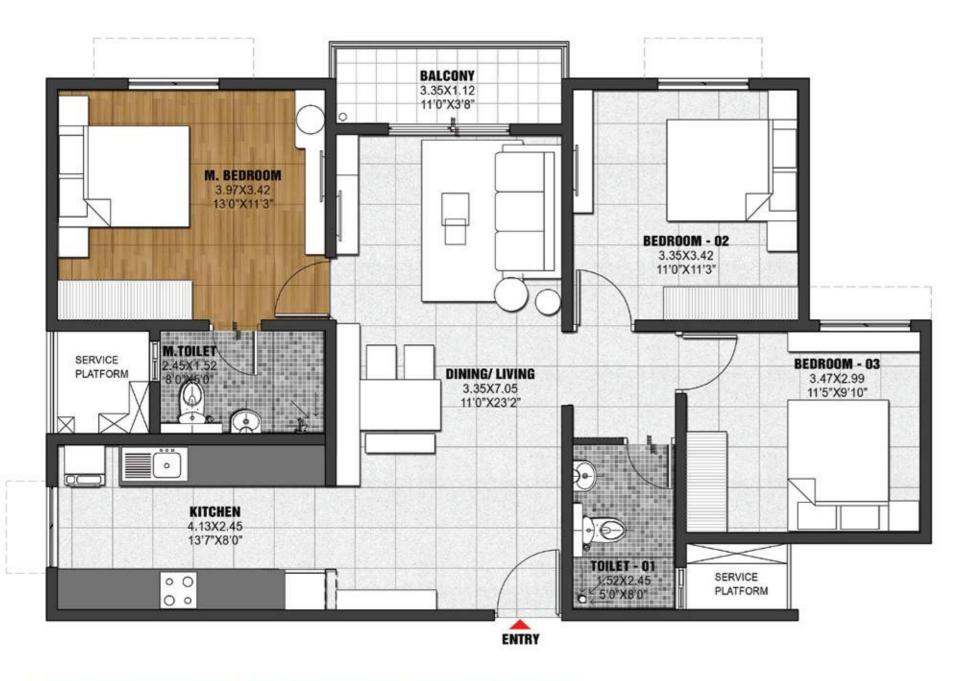

# PROJECT UNIT PLANS

The spacious and airy 2 & 3 bedroom condominiums are the perfect choice for a growing family. Futuristically designed, the units at Tower Jasper are energy-efficient, well ventilated and offer mesmerizing views of landscaped greens. Giving you access to superior lifestyle amenities amidst acres of refreshing greenery, we have crafted a glittering golden abode, where your family can have it all.

# 3 BHK URBAN

(TYPE-A4) \_\_\_\_\_

| TYPE      | UNIT DISTRIBUTION |
|-----------|-------------------|
|           | J-0103 – J-2403   |
|           | J-0104 - J-2404   |
| TYPE - A4 | J-0307 - J-2407   |
|           | J-0112 - J-2412   |
|           | J-0114 - J-2414   |

| SUPER BUILT-UP AREA    | CARPET AREA            | BALCONY              |
|------------------------|------------------------|----------------------|
| 971 Sq.ft / 90.21 Sq.m | 628 Sq.ft / 58.31 Sq.m | 11 Sq.ft / 1.05 Sq.m |