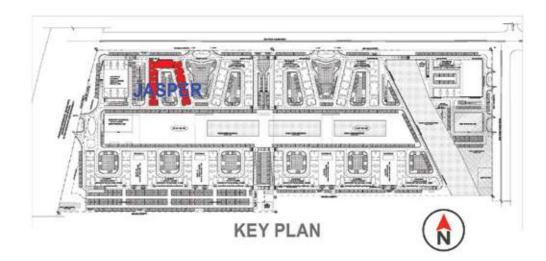

# PROJECT UNIT PLANS

The spacious and airy 2 & 3 bedroom condominiums are the perfect choice for a growing family. Futuristically designed, the units at Tower Jasper are energy-efficient, well ventilated and offer mesmerizing views of landscaped greens. Giving you access to superior lifestyle amenities amidst acres of refreshing greenery, we have crafted a glittering golden abode, where your family can have it all.

# **UNIT DISTRIBUTION PLAN**

(TOWER-J)