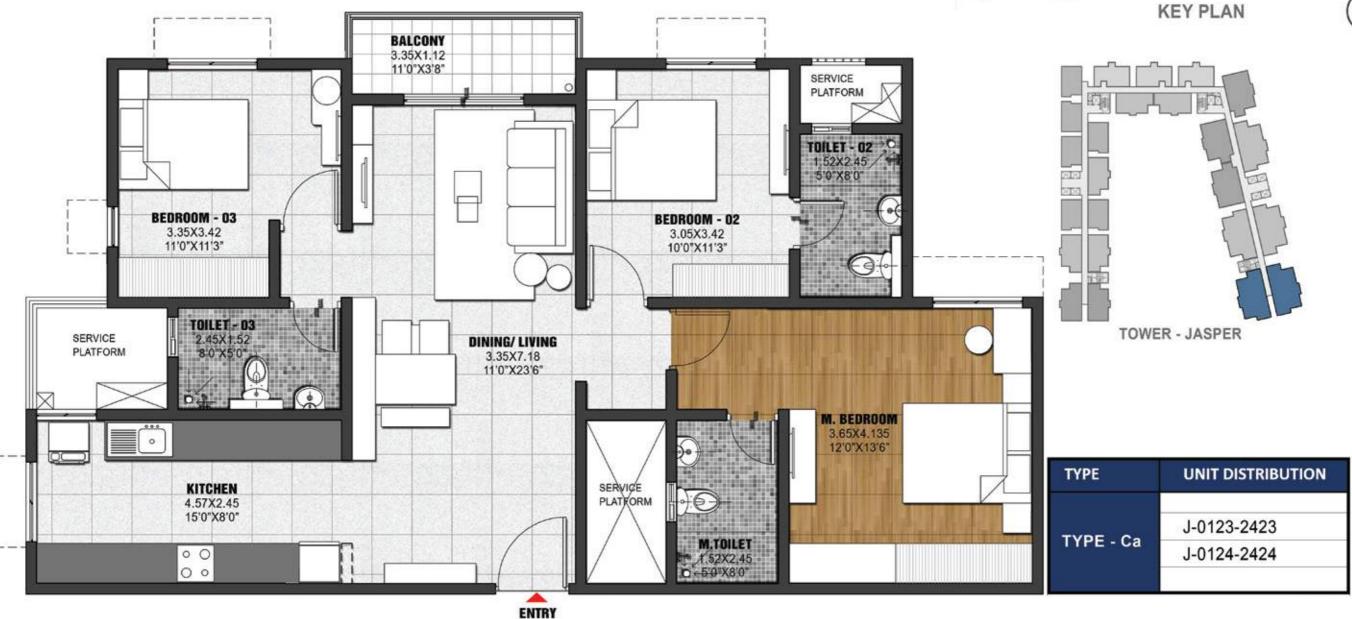

## **3 BHK GRAND**

(TYPE-Ca)

| SUPER BUILT-UP AREA      | CARPET AREA            | BALCONY              |
|--------------------------|------------------------|----------------------|
| 1561 Sq.ft / 145.06 Sq.m | 996 Sq.ft / 92.58 Sq.m | 40 Sq.ft / 3.75 Sq.m |