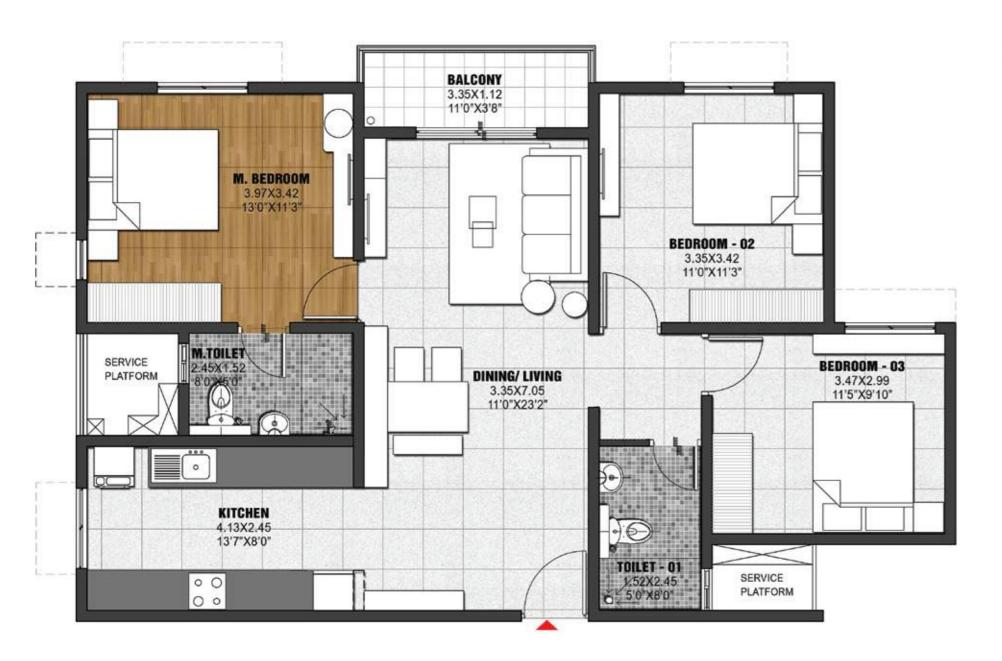

# 2 BHK URBAN

(TYPE-B)

| SUPER BUILT-UP AREA    | CARPET AREA            | BALCONY              |
|------------------------|------------------------|----------------------|
| 740 Sq.ft / 68.74 Sq.m | 466 Sq.ft / 43.32 Sq.m | 16 Sq.ft / 1.51 Sq.m |