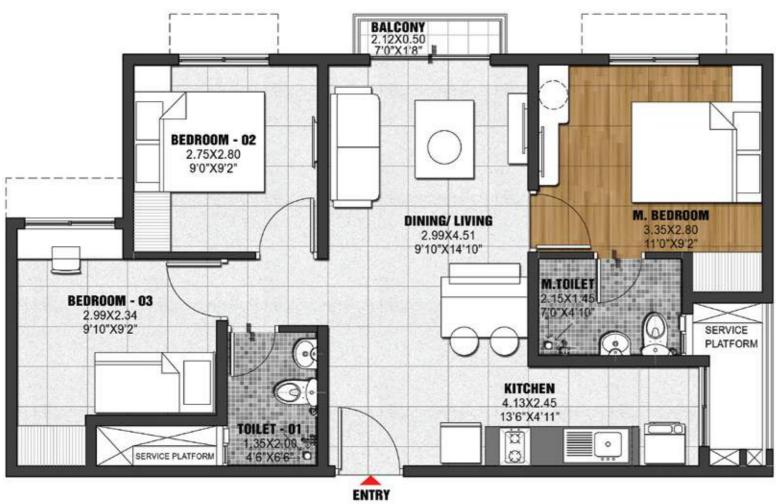

# PROJECT UNIT PLANS

The spacious and airy 2 & 3 bedroom condominiums are the perfect choice for a growing family. Futuristically designed, the units at Tower Jasper are energy-efficient, well ventilated and offer mesmerizing views of landscaped greens. Giving you access to superior lifestyle amenities amidst acres of refreshing greenery, we have crafted a glittering golden abode, where your family can have it all.