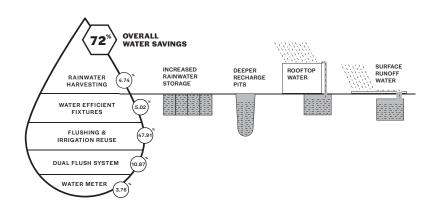

#### **SPONGE EFFECT**

Design to utilise every drop of water

These homes are equipped with water saving fixtures and systems that keep in check wastage of precious resources.