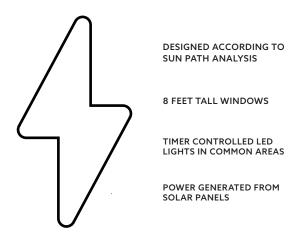

#### **SMART POWER**

Total utilisation of renewable energy sources

We use power generated from the energy sources that are abundant in nature. We also ensure that you experience the best of nature and become independent from the artificial.