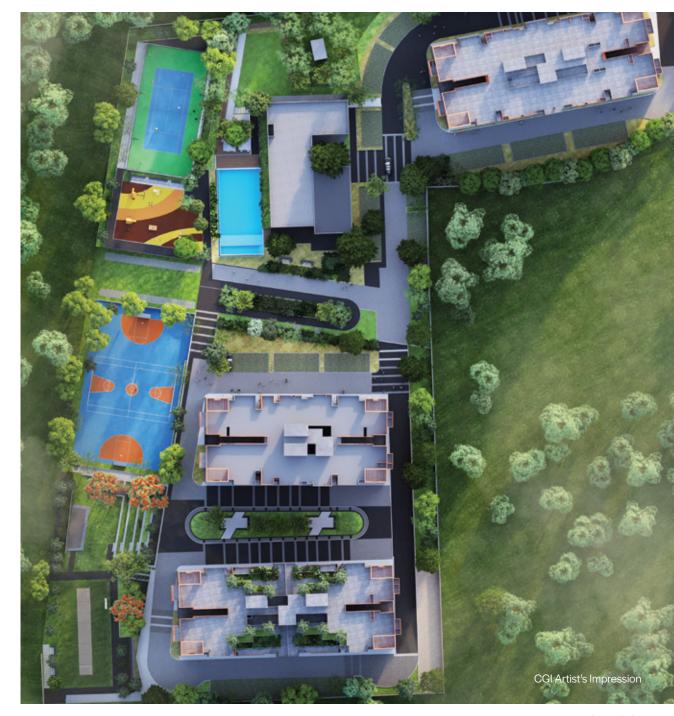

### Master plan

#### Legend: 1 Entry/ Exit 2 Driveway 3 Car Parking 4 Tennis Court 5 Basketball Court 6 Futsal Court 7 Box Cricket 8 Yoga Decks 9 Sensory Garden 10 Leisure Seating Alcoves 11 Amphitheatre 12 Pet Park 13 Swimming Pool 14 Children's Play Area 15 Party Lawn 16 Senior Citizens' Seating Zone 17 Reflexology Walkway