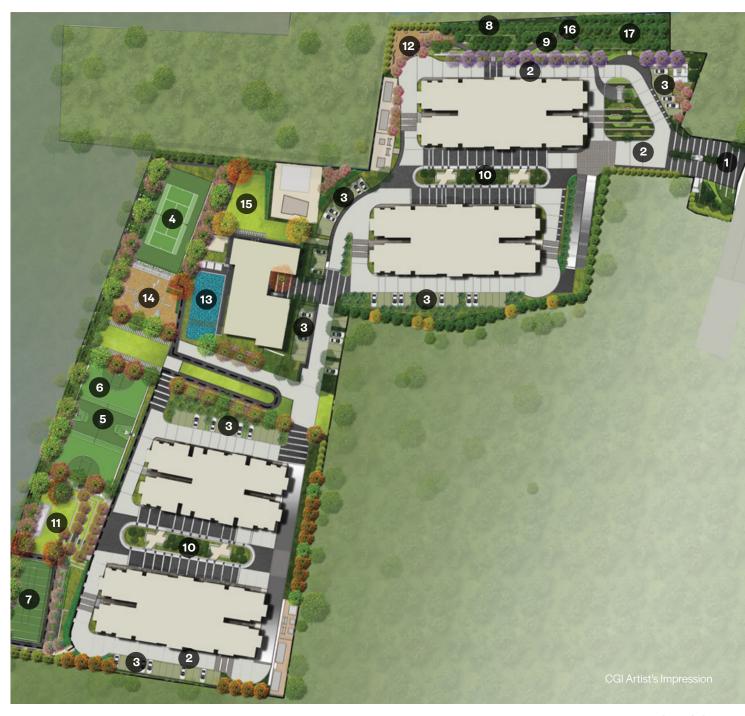

### Master plan

#### Legend: 1 Entry/ Exit 2 Driveway 3 Car Parking 4 Tennis Court 5 Basketball Court 6 Futsal Court 7 Box Cricket 8 Yoga Decks 9 Sensory Garden 10 Leisure Seating Alcoves 11 Amphitheatre 12 Pet Park 13 Swimming Pool 14 Children's Play Area 15 Party Lawn 16 Senior Citizens' Seating Zone 17 Reflexology Walkway