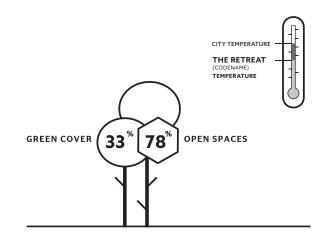

#### **CLIMATE CAPSULE**

Higher green cover for lower temperatures

With acres of greenery surrounding the project, temperature is relatively lower than that beyond the project walls.