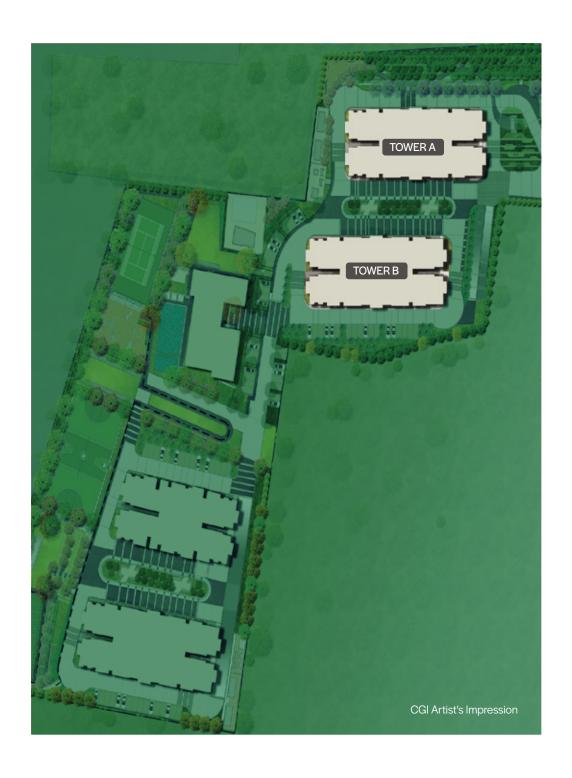

l.





#### **CLIMATE CAPSULE**

Higher green cover for lower temperatures

With acres of greenery surrounding the project, temperature is relatively lower than that beyond the project walls.



## My home is quality built

because it is built using best practices as well as modern technologies and quality checks at every step of construction.

- Team with over 200+ years of experience
- Special attention to design
- High quality materials used in construction



### Master plan

#### Legend: 1 Entry/ Exit 2 Driveway 3 Car Parking 4 Tennis Court 5 Basketball Court 6 Futsal Court 7 Box Cricket 8 Yoga Decks 9 Sensory Garden 10 Leisure Seating Alcoves 11 Amphitheatre 12 Pet Park 13 Swimming Pool 14 Children's Play Area 15 Party Lawn 16 Senior Citizens' Seating Zone 17 Reflexology Walkway





### Launching Tower A & B



### Floor plan







### Floor plan







### Pricing

**UNIT TYPE** 

3 BHK - 3T

**SUPER BUILT-UP AREA** 

1839 & 2039 SQ FT

RATE/SQ FT ₹6250



### About Assetz

Every square inch of an Assetz property reflects our "Better Design" philosophy. Here you will find homes that let in tons of natural light, where space is intelligently managed, and every amenity is of the highest quality. By nurturing the greenery all around, we create living spaces that are cherished forever.

Our team comprises over 200 professionals who bring outstanding expertise to their respective fields. The team also has an 11-year average of rich cross-industry skills across the board.

Our mission is to balance the need to break through the clutter of a highly competitive market whe