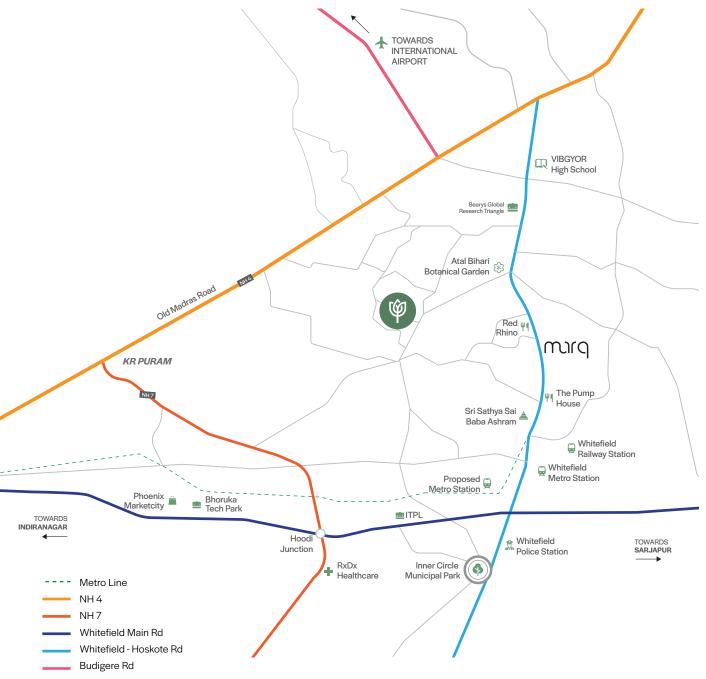

### Master plan

#### Legend: 1 Entry/ Exit 2 Driveway 3 Car Parking 4 Tennis Court 5 Basketball Court 6 Futsal Court 7 Box Cricket 8 Yoga Decks 9 Sensory Garden 10 Leisure Seating Alcoves 11 Amphitheatre 12 Pet Park 13 Swimming Pool 14 Children's Play Area 15 Party Lawn 16 Senior Citizens' Seating Zone 17 Reflexology Walkway