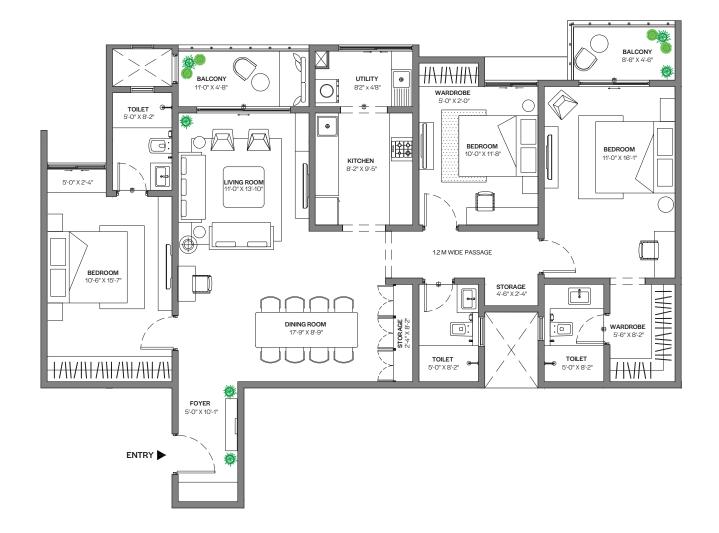

es

With acres of greenery surrounding the project, temperature is relatively lower than that beyond the project walls.



## My home is quality built

because it is built using best practices as well as modern technologies and quality checks at every step of construction.

- Team with over 200+ years of experience
- Special attention to design
- High quality materials used in construction



### Master plan

#### Legend: 1 Entry/ Exit 2 Driveway 3 Car Parking 4 Tennis Court 5 Basketball Court 6 Futsal Court 7 Box Cricket 8 Yoga Decks 9 Sensory Garden 10 Leisure Seating Alcoves 11 Amphitheatre 12 Pet Park 13 Swimming Pool 14 Children's Play Area 15 Party Lawn 16 Senior Citizens' Seating Zone 17 Reflexology Walkway





### Launching Tower A & B



### Floor plan







### Floor plan







### Pricing

**UNIT TYPE** 

3 BHK - 3T

**SUPER BUILT-UP AREA** 

1839 & 2039 SQ FT

RATE/SQ FT ₹6250



### About Assetz

Every square inch of an Assetz property reflects our "Better Design" philosophy. Here you will find homes that let in tons of natural light, where space is intelligently managed, and every amenity is of the highest quality. By nurturing the greenery all around, we create living spaces that are cherished forever.

Our team comprises over 200 professionals who bring outstanding expertise to their respective fields. The team also has an 11-year average of rich cross-industry skills across the board.

Our mission is to balance the need to break through the clutter of a highly competitive market where trends and fashion have a very short shelf life, with the demands of c