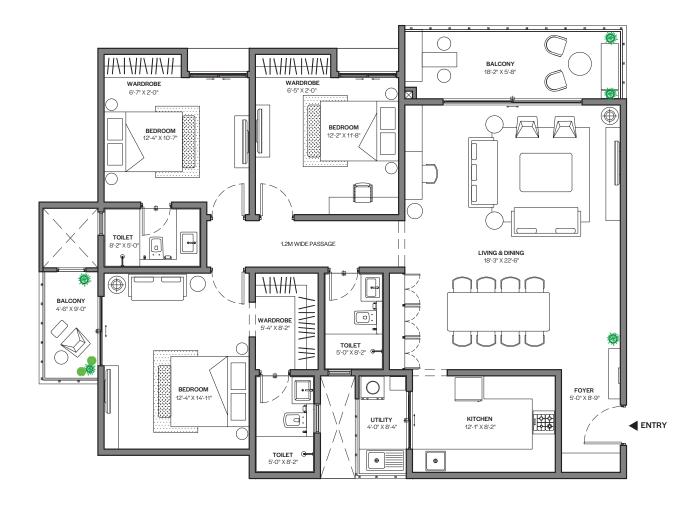

r for lower temperatures

With acres of greenery surrounding the project, temperature is relatively lower than that beyond the project walls.



## My home is quality built

because it is built using best practices as well as modern technologies and quality checks at every step of construction.

- Team with over 200+ years of experience
- Special attention to design
- High quality materials used in construction



### Master plan

#### Legend: 1 Entry/ Exit 2 Driveway 3 Car Parking 4 Tennis Court 5 Basketball Court 6 Futsal Court 7 Box Cricket 8 Yoga Decks 9 Sensory Garden 10 Leisure Seating Alcoves 11 Amphitheatre 12 Pet Park 13 Swimming Pool 14 Children's Play Area 15 Party Lawn 16 Senior Citizens' Seating Zone 17 Reflexology Walkway





### Launching Tower A & B



### Floor plan







### Floor plan







### Pricing

**UNIT TYPE** 

3 BHK - 3T

**SUPER BUILT-UP AREA** 

1839 & 2039 SQ FT

RATE/SQ FT ₹6250



### About Assetz

Every square inch of an Assetz property reflects our "Better Design" philosophy. Here you will find homes that let in tons of natural light, where space is intelligently managed, and every amenity is of the highest quality. By nurturing the greenery all around, we create living spaces that are cherished forever.

Our team comprises over 200 professionals who bring outstanding expertise to their respective fields. The team also has an 11-year average of rich cross-industry skills across the board.

Our mission is to balance the need to break through the clutter of a highly competitive market where trends and fashion have a very short shelf life,