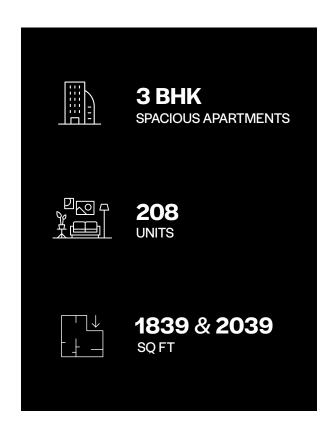

### Pricing

**UNIT TYPE** 

3 BHK - 3T

**SUPER BUILT-UP AREA** 

1839 & 2039 SQ FT

RATE/SQ FT ₹6250