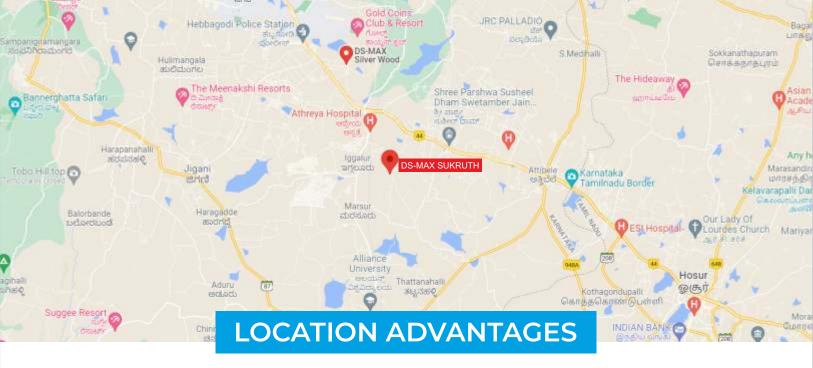

A well planned and connected location with robust infrastructural and industrial developments, making it a preferred destination of your dream home. Undoubtedly it is a boon for the city's southern residents where the property value appreciation will have a tremendous growth in the coming years. Pricing trends as per our property research team as well as property portals confirm that the location has a greater potential in the coming period.

As a team, we have traveled together for the last 2 decades, catering to 22,000+ customers, sharpening our understanding of the requirements, and harmonizing with the modern trending lifestyle.

DS-MAX Sukruth, is surrounded by serene location, with a beautiful landscaping, wide and open areas spread across 2.22 acres. Situated right at the heart of Iggalur, off Hosur - Bangalore highway, well connected with industrial pockets like Bommasandra, Attibele, Chandapura and Hosur. With Stilt+4 structure, it is an exquisite habitat with Safety, Connectivity, and Appreciation.

The locality is acknowledged to turn into one of Bengaluru's upscale residential sectors soon. Reputed schools like Green Dot International School, Manipal International School, St. Philomena's, Surana Vidyalaya are in close proximity along with other institutions. Even multi-specialty hospitals like Sparsh & Athreya are few minutes drive from Sukruth. We are sure Sukruth will be a gold pot for people who are looking to buy a home for themselves or even for investors.