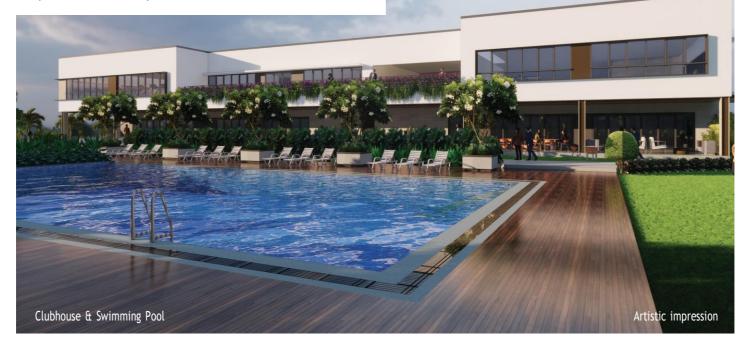

Large 44,000 sq.ft clubhouse with luxurious lifestyle amenities like swimming pool, restaurant, multipurpose hall, spa, gym and 4 International standard indoor badminton courts

Well-planned network of roads with LED street lights