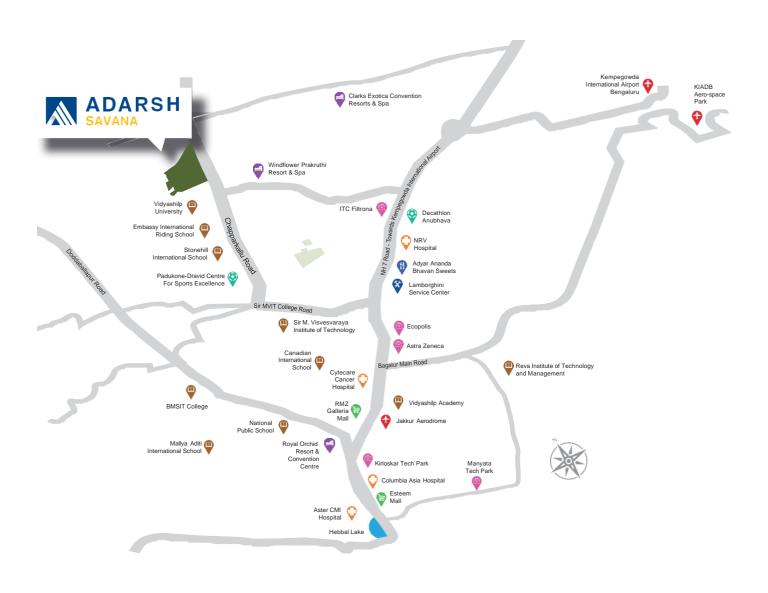

#### IT'S ALL ABOUT THE LOCATION!

# WHY IS NOW THE RIGHT TIME TO INVEST IN NORTH BENGALURU?

- ☐ North Bengaluru is at the cusp of an investment and infrastructure boom
- With over a 100 billion worth of investment coming in, the region will experience a rapid employment and infrastructure surge

### FUTURE DEVELOPMENTS IN THE NORTH

- ☐ 1st Phase of 250 acres Aerocity, with high-tech Infrastructure
- ☐ 1.5 million sq.ft. IT Tech Park & Shopping Complex
- ☐ 12,000 acres land for BIAL IT Investment, attracting 55+ multinationals
- ☐ Hyperloop Corridor between KIA and the city centre, covering 40 kms in about 10 minutes
- ☐ Premium 8 lane National Highway
- ☐ Satellite Town, Ring Road & Peripheral Ring Road
- ☐ Metro Connectivity
- ☐ Devanahalli Business Park
- ☐ KIADB Park
- ☐ Financial District