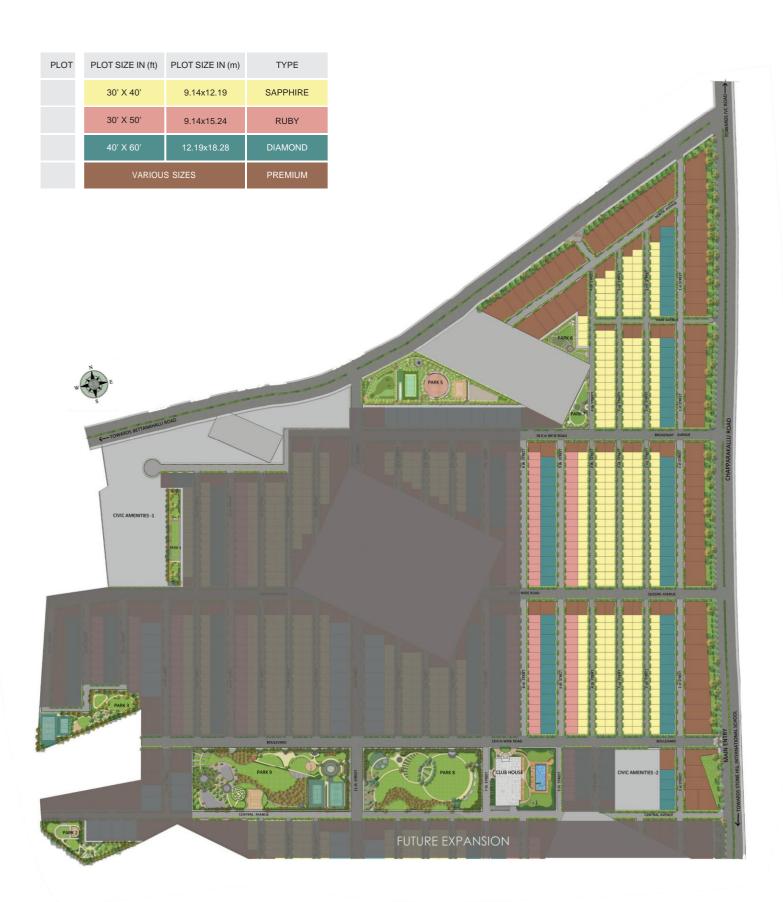

3/PR/201001/003613





#### 1<sup>ST</sup> PLOTTED DEVELOPMENT BY ADARSH GROUP

An elite gated community to complement your fine lifestyle





99 acres of green paradise with 11 acres of lush landscaping



A magnificent entrance gateway with an asphalted 60 ft wide road, paved pedestrian paths with trees/shrubs on both sides



Large 44,000 sq.ft clubhouse with luxurious lifestyle amenities like swimming pool, restaurant, multipurpose hall, spa, gym and 4 International standard indoor badminton courts



Well-planned network of roads with LED street lights



An eco-friendly project with self-sustaining features.



State-of-art infrastructure and other facilities like electricity line, water connection, internet line, sewage connection and much more

## THE MASTER PLAN OF YOUR FUTURE



#### **AMENITIES**

- BASKETBALL COURT
- MULTI-PLAY COURTS
- SKATING RINK
- TENNIS COURT
- CRICKET PITCH
- MINI GOLF PUTTING
- SAND VOLLEYBALL COURTS
- CHILDREN'S PLAY AREA
- PET PARKS
- OPEN AIR THEATRES
- MULTI-PURPOSE LAWNS
- MEDITATION PAVILIONS
- MULTIPLE CONGREGATION SPACES
- THEMED GARDENS
- FRUIT ORCHARD
- COMMUNITY KITCHEN GARDEN

AND MANY MORE...

#### CLUBHOUSE AMENITIES

- BADMINTON COURTS
- MULTI-PURPOSE HALL
- RESTAURANT
- PARTY LAWN
- SWIMMING POOL
- SPA
- GYM
- INDOOR GAMES AREA
- □ CRÈCHE



#### WHY INVEST IN LAND?



High appreciation potential



Secure and tangible investment



Non-volatile, unlike other asset classes



Today's investment will transform into tomorrow's family heirloom



A plot offers you the freedom to build your home the way you want and when you