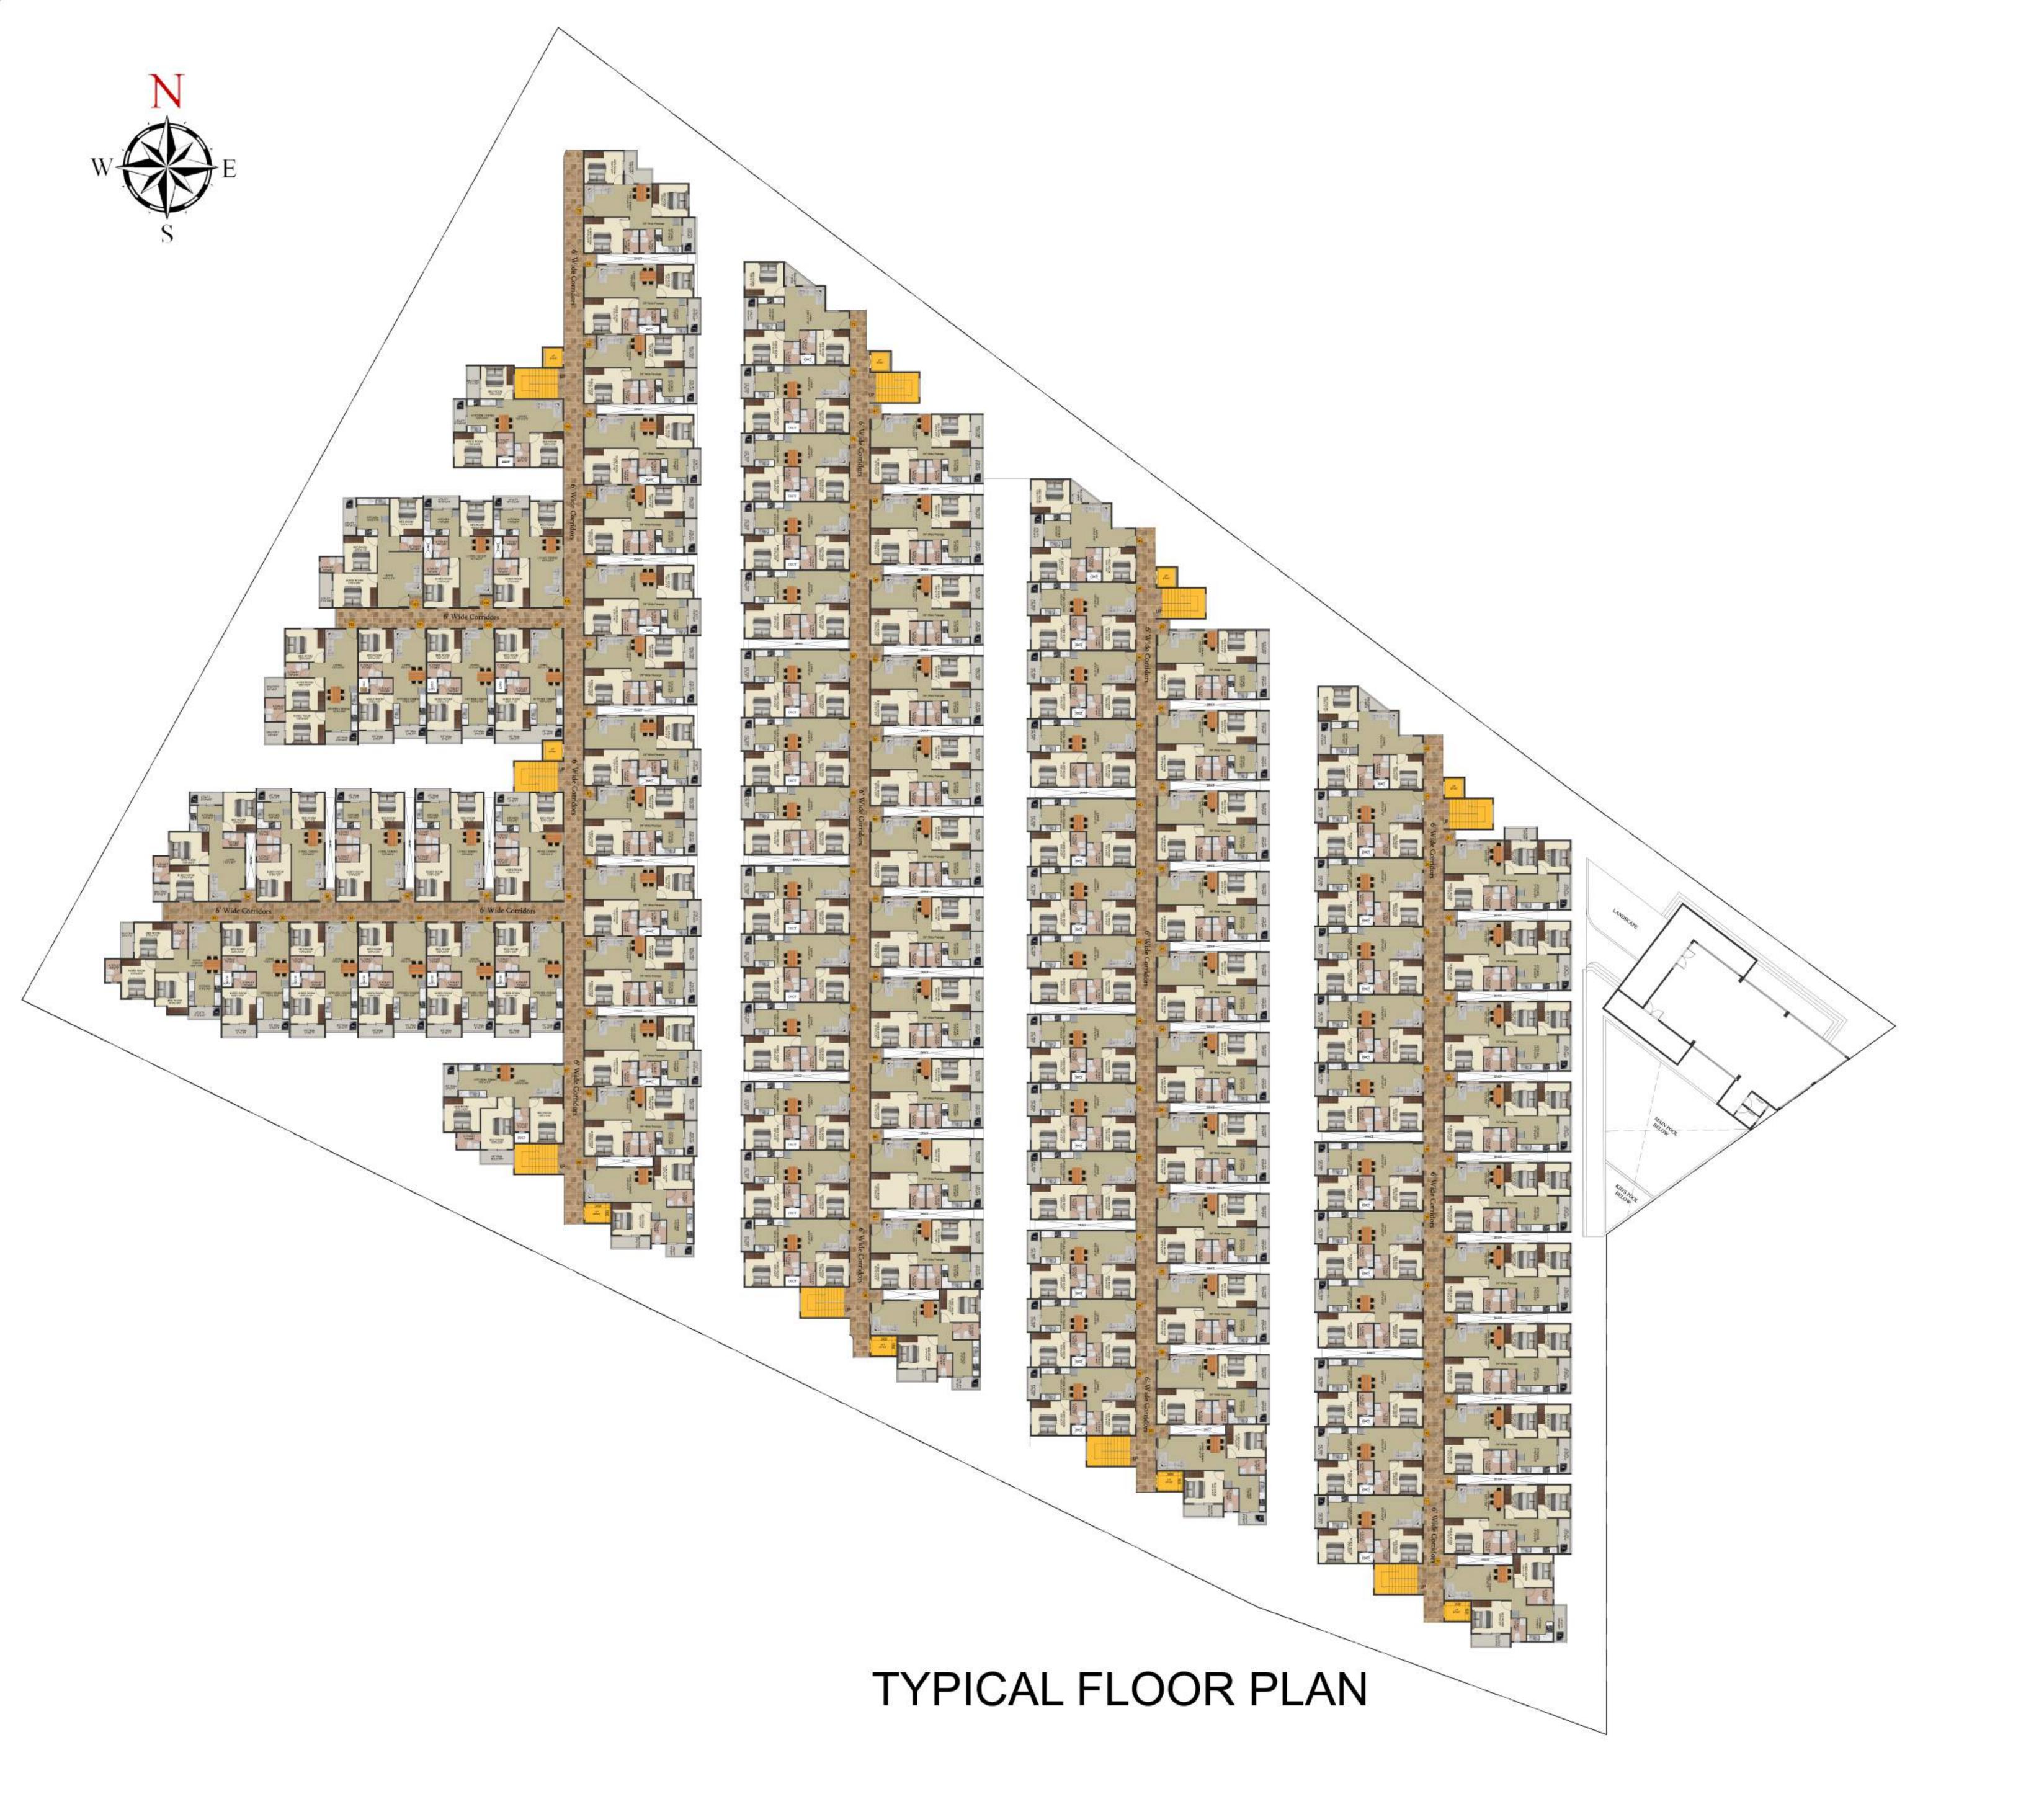

## **OVERVIEW:**

DS-MAX SAHARA is spread over 4 acres of luxuriously landscaped greenery at the heart of Greater Bengaluru, nestled in natural landscapes and loaded with all luxury amenities to be your perfect abode of peace. For those keen on striking a harmony between the zestful city life and the balm of nature, DS-MAX SAHARA is the your signature space with just 470 units spread over four blocks with all the luxury amenities that you would ever need.

To drop a few lines about the location, it is close to Electronic City and the city's employment-generating hubs, ensuring no dearth of social infrastructure and amenities. Neighbouring with Bommasandra, Electronic City, HSR Layout and Sarjapur, all within 5 to 15 minutes drive from DS-MAX SAHARA, it is surely one of the fastest-growing areas with the best of future prospects in terms of value escalation. Coupled with its lucrative location, the lifestyle it offers, with spacious homes with ample light, ventilation, and space built in the DS-MAX style, it would indeed be the resident's first choice. Come for a site visit to DS-MAX SAHARA; we are sure you would fall in love at first sight.