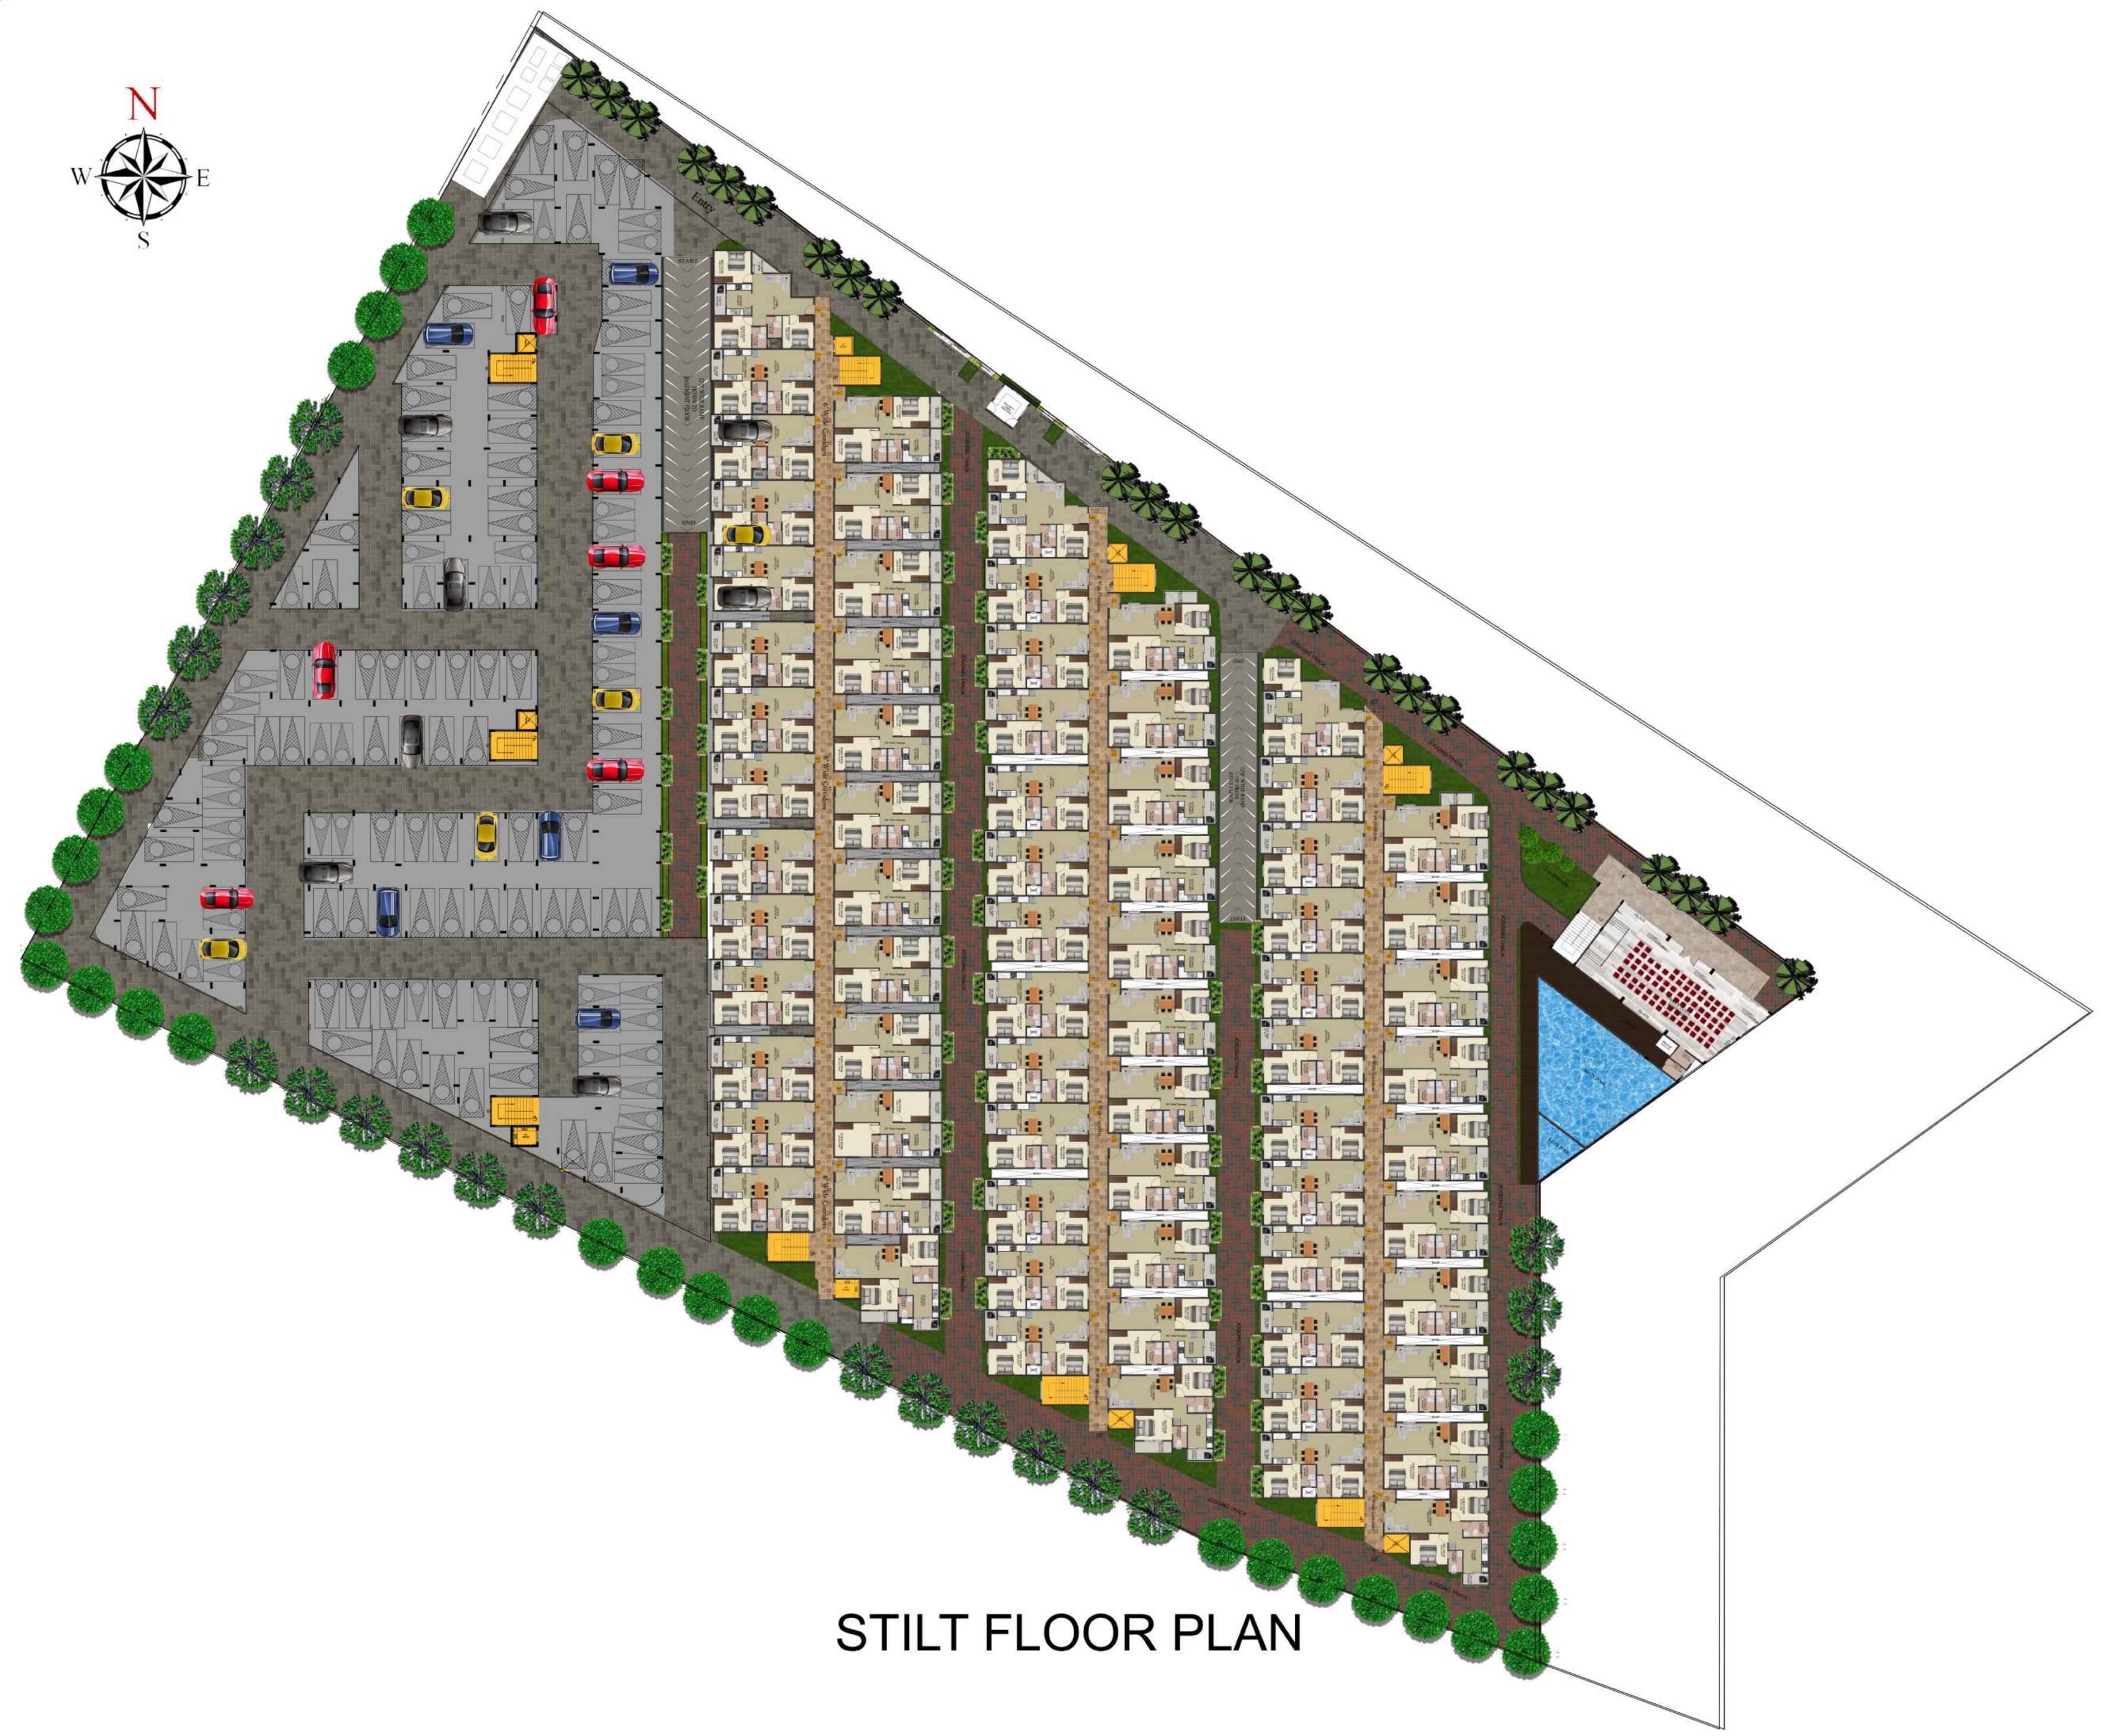

## **OVERVIEW:**

DS-MAX SAHARA is spread over 4 acres of luxuriously landscaped greenery at the heart of Greater Bengaluru, nestled in natural landscapes and loaded with all luxury amenities to be your perfect abode of peace. For those keen on striking a harmony between the zestful city life and the balm of nature, DS-MAX SAHARA is the your signature space with just 470 units spread over four blocks with all the luxury amenities that you would ever need.

To drop a few lines about the location, it is close to Electronic City and the city's employment-generating hubs, ensuring no dearth of social infrastructure and amenities. Neighbouring with Bommasandra, Electronic City, HSR Layout and Sarjapur, all within 5 to 15 minutes drive from DS-MAX SAHARA, it is surely one of the fastest-growing areas with the best of future prospects in terms of value escalation. Coupled with its lucrative location, the lifestyle it offers, with spacious homes with ample light, ventilation, and space built in the DS-MAX style, it would indeed be the resident's first choice. Come for a site visit to DS-MAX SAHARA; we are sure you would fall in love at first sight.