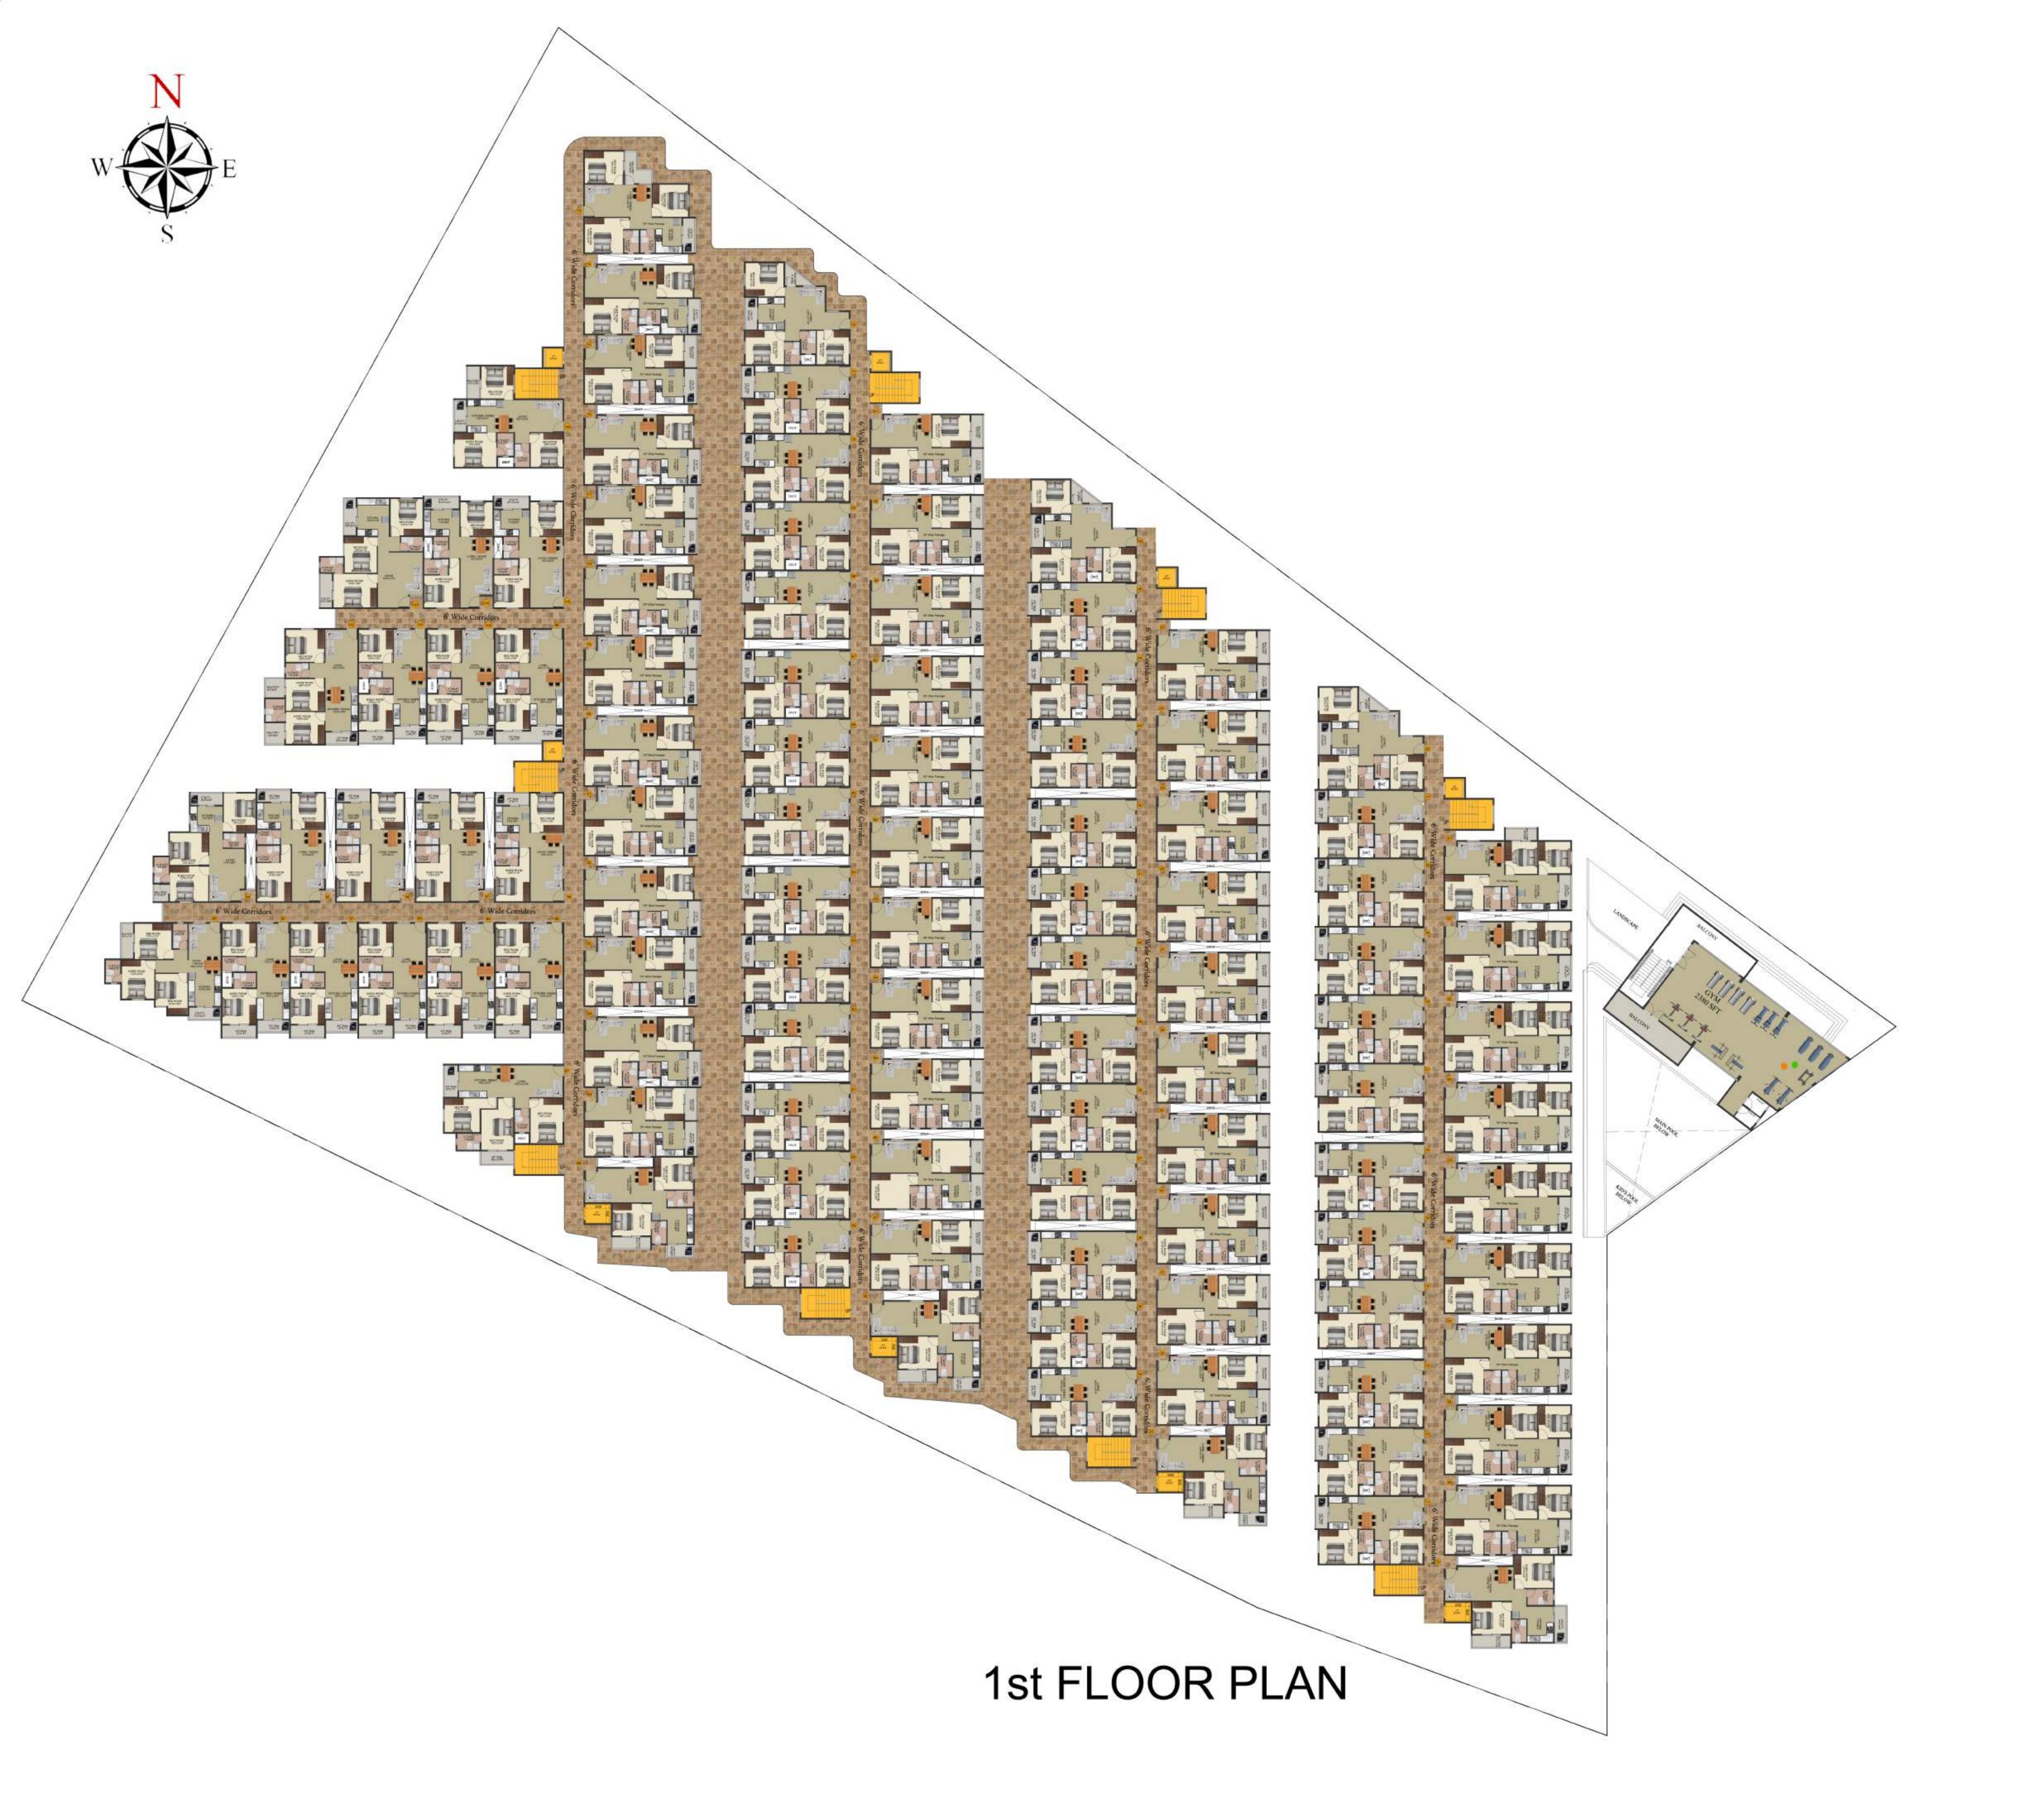

## **OVERVIEW:**

DS-MAX SAHARA is spread over 4 acres of luxuriously landscaped greenery at the heart of Greater Bengaluru, nestled in natural landscapes and loaded with all luxury amenities to be your perfect abode of peace. For those keen on striking a harmony between the zestful city life and the balm of nature, DS-MAX SAHARA is the your signature space with just 470 units spread over four blocks with all the luxury amenities that you would ever need.

To drop a few lines about the location, it is close to Electronic City and the city's employment-generating hubs, ensuring no dearth of social infrastructure and amenities. Neighbouring with Bommasandra, Electronic City, HSR Layout and Sarjapur, all within 5 to 15 minutes drive from DS-MAX SAHARA, it is surely one of the fastest-growing areas with the best of future prospects in terms of value escalation. Coupled with its lucrative location, the lifestyle it offers, with spacious homes with ample light, ventilation, and space built in the DS-MAX style, it would indeed be the resident's first choice. Come for a site visit to DS-MAX SAHARA; we are sure you would fall in love at first sight.