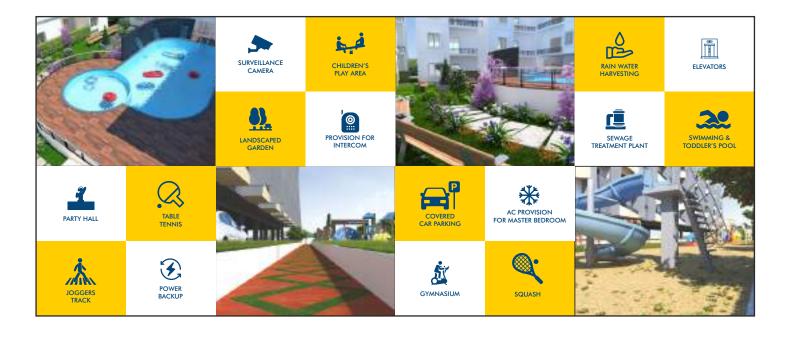

## **OVERVIEW:**

DS-MAX SAHARA is spread over 4 acres of luxuriously landscaped greenery at the heart of Greater Bengaluru, nestled in natural landscapes and loaded with all luxury amenities to be your perfect abode of peace. For those keen on striking a harmony between the zestful city life and the balm of nature, DS-MAX SAHARA is the your signature space with just 470 units spread over four blocks with all the luxury amenities that you would ever need.