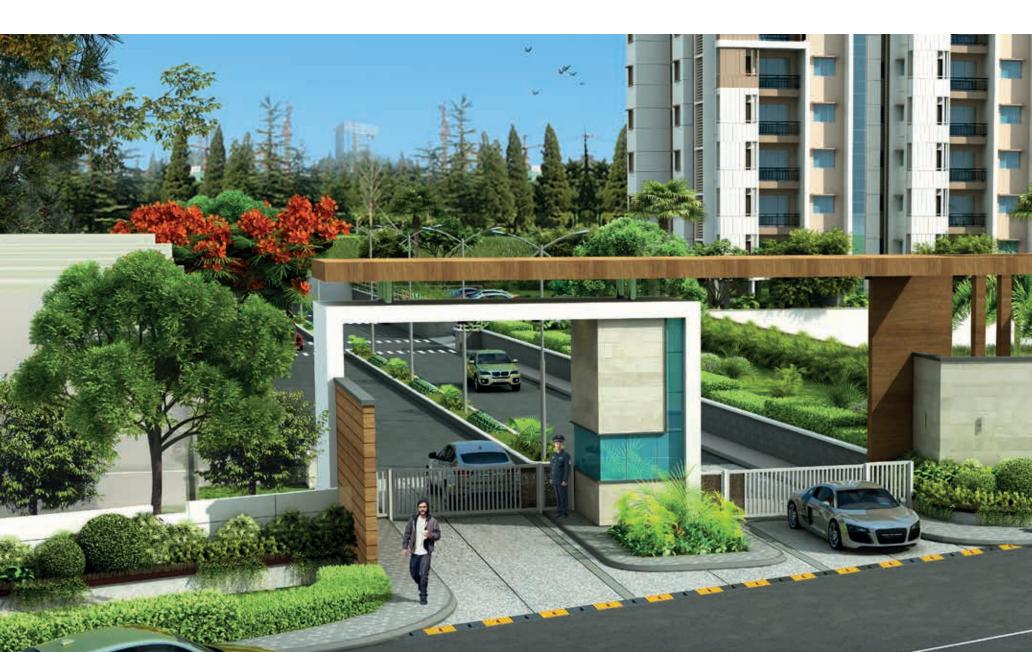

Step into Krishnaja Northcity and you will be greeted by open spaces, beautiful landscaping and greenery. The well-designed twin tower complex has 164 homes built in Basement + Stilt + Ground + 10 floors, in a choice of 2 and 3 BHK apartments. It has an excellent neighbourhood too with beautifully designed villas coming up on the adjoining land.

Each home is thoughtfully designed as per Vaastu. Every unit allows maximum natural light and ventilation and at the same time offers breathtaking views. Standard fixtures and modern fittings along with standby power back up, rain water harvesting and STP, make your home complete.