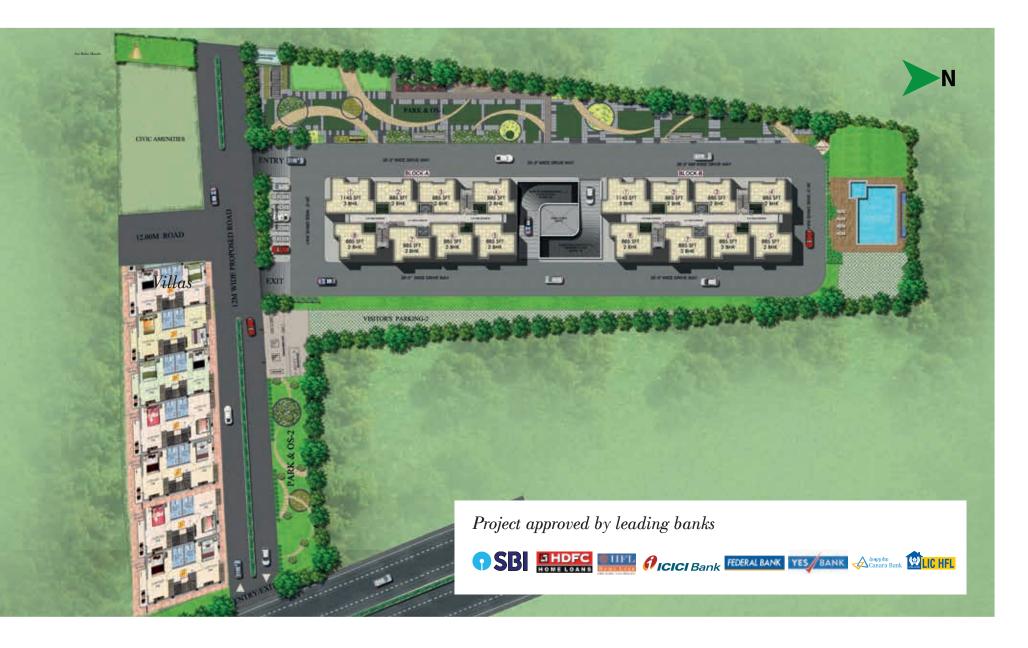

Step into Krishnaja Northcity and you will be greeted by open spaces, beautiful landscaping and greenery. The well-designed twin tower complex has 164 homes built in Basement + Stilt + Ground + 10 floors, in a choice of 2 and 3 BHK apartments. It has an excellent neighbourhood too with beautifully designed villas coming up on the adjoining land.

### Master plan