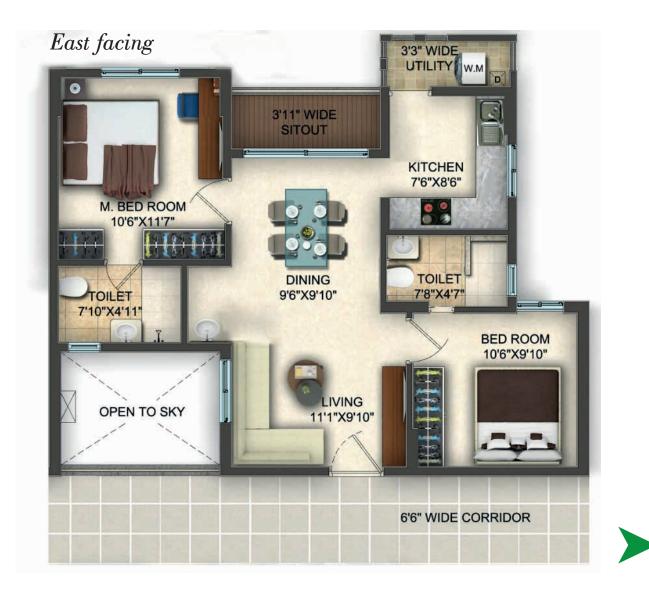

### Enjoy the comfort of 2BHK homes

Flat No. 2,3,4

SBUA 885 sqft. Carpet 593 sqft.

Flat No. 5,6,7,8

SBUA 885 sqft. Carpet 593 sqft.

### West facing