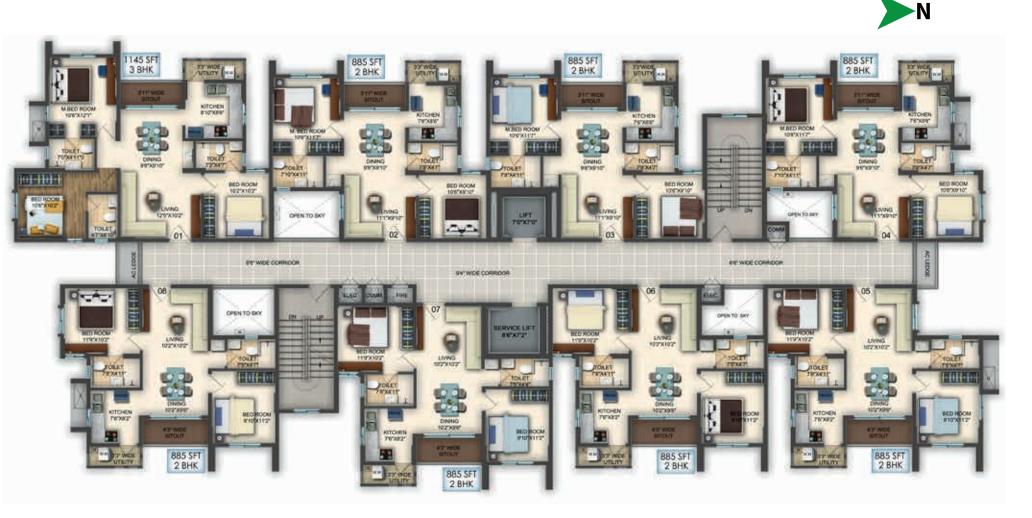

### Typical floor plan Tower A&B

Choose your homes

| Type of Flat | No. of Flats | SBUA (sq ft) | Carpet Area (sq ft) |
|--------------|--------------|--------------|---------------------|
| 2 BHK        | 143          | 885          | 593                 |
| З ВНК        | 21           | 1145         | 787                 |