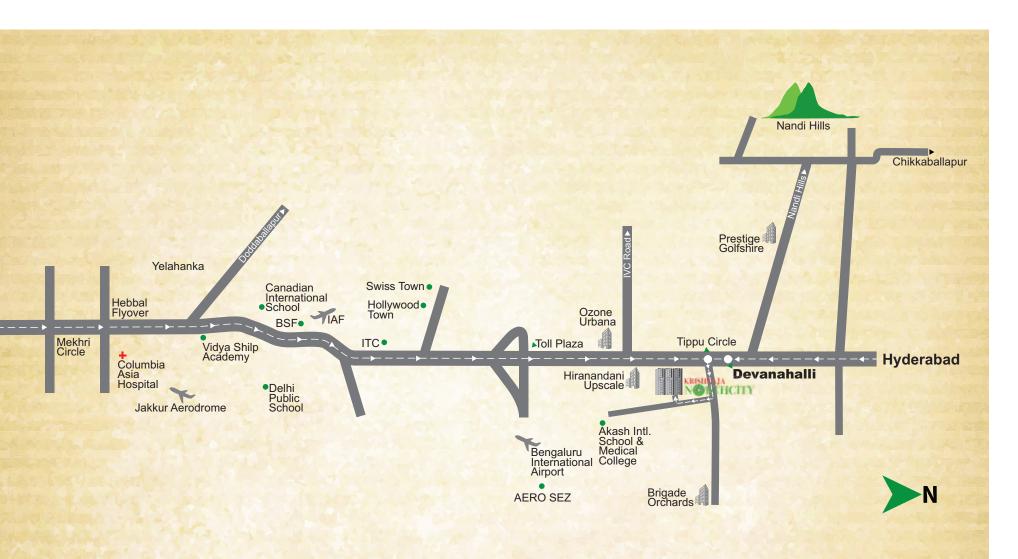

Krishnaja Northcity is ideally located at Devanahalli - the fast emerging business and IT hub. Major upcoming infrastructure projects like Devanahalli Business Park, Information Technology Investment Region (ITIR), Aerospace Park, Financial City and SEZs are housed here. A home in this location means being at the heart of rapid future development. Krishnaja Northcity is close to Bengaluru International Airport.

### Ideal location