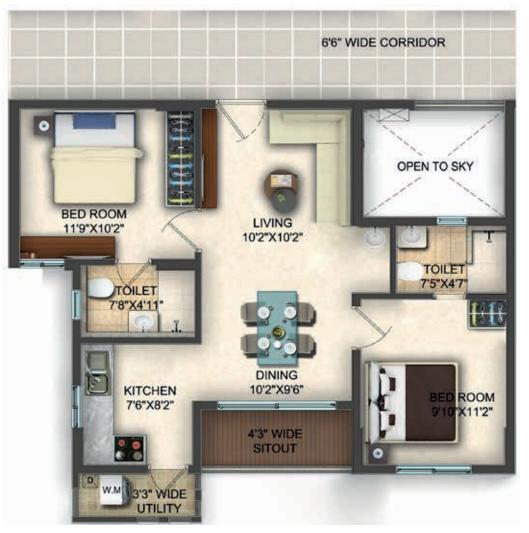

### Enjoy the comfort of 2BHK homes

Flat No. 2,3,4

SBUA 885 sqft. Carpet 593 sqft.

Flat No. 5,6,7,8

SBUA 885 sqft. Carpet 593 sqft.