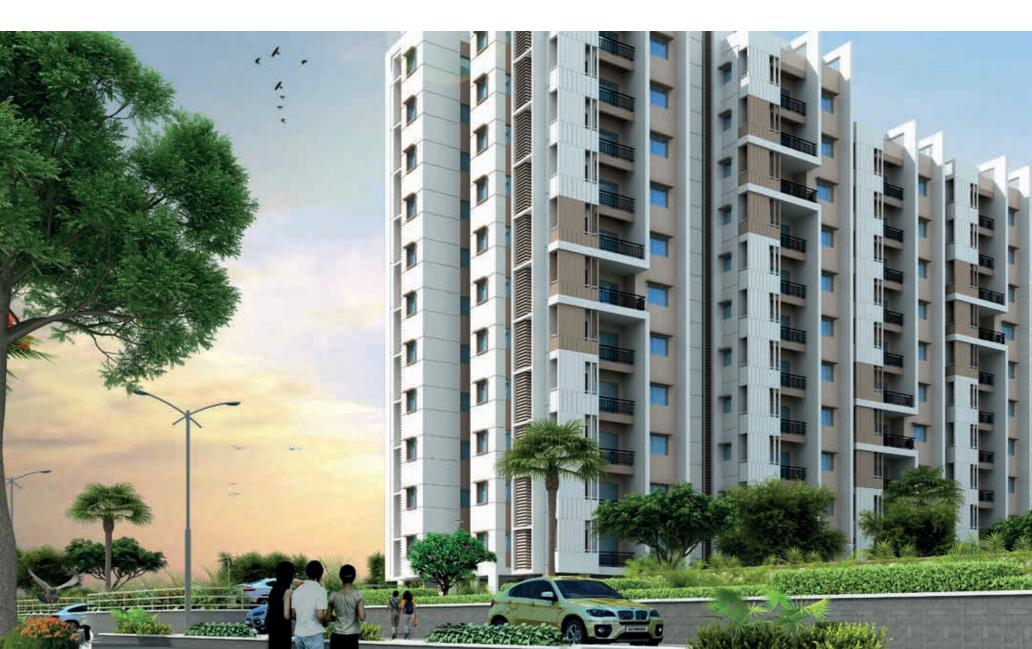

Step into Krishnaja Northcity and you will be greeted by open spaces, beautiful landscaping and greenery. The well-designed twin tower complex has 164 homes built in Basement + Stilt + Ground + 10 floors, in a choice of 2 and 3 BHK apartments. It has an excellent neighbourhood too with beautifully designed villas coming up on the adjoining land.

### Typical floor plan Tower A&B

Choose your homes

| Type of Flat | No. of Flats | SBUA (sq ft) | Carpet Area (sq ft) |
|--------------|--------------|--------------|---------------------|
| 2 BHK        | 143          | 885          | 593                 |
| З ВНК        | 21           | 1145         | 787                 |