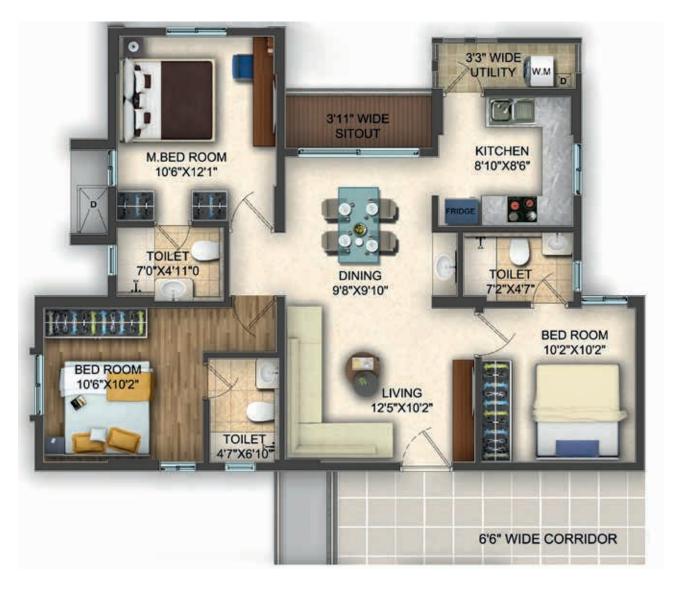

Council – under the aegis of Ministry of Housing & Urban Poverty Alleviation, Govt of India) and IGBC (Indian Green Building Council).



### Amenities



Swimming pool with kids' pool Landscaped gardens Children's play area Basketball ring Sri Sai Baba Mandir











### Clubhouse



Table tennis room Yoga/ Meditation room Multipurpose hall Terrace Party area and barbeque Fully-equipped gym











### Typical floor plan Tower A&B

Choose your homes

| Type of Flat | No. of Flats | SBUA (sq ft) | Carpet Area (sq ft) |
|--------------|--------------|--------------|---------------------|
| 2 BHK        | 143          | 885          | 593                 |
| З ВНК        | 21           | 1145         | 787                 |





### Enjoy life to the fullest in 3BHK homes Flat No. 1







N

### Enjoy the comfort of 2BHK homes

Flat No. 2,3,4

SBUA 885 sqft. Carpet 593 sqft.





Flat No. 5,6,7,8

SBUA 885 sqft. Carpet 593 sqft.

### West facing







### Ideal location





### Master plan











#### Structure:

RCC framed seismic zone II resistant structure with block masonry walls.

#### Doors:

Hard wood frames with laminated flush shutters for main door and internal doors.

Windows:

UPVC window

#### Kitchen:

Granite platform with stainless steel sink and 2ft height dadooing with ceramic tiles.

#### Toilet:

Anti-skid ceramic tiles for flooring and designer ceramic tiles up to 7ft height

#### Fittings:

Hindware

#### Flooring:

Vitrified tiles for bedrooms, living and kitchen. Rustic ceramic tiles in balconies.

#### Electrical:

Concealed copper wirin